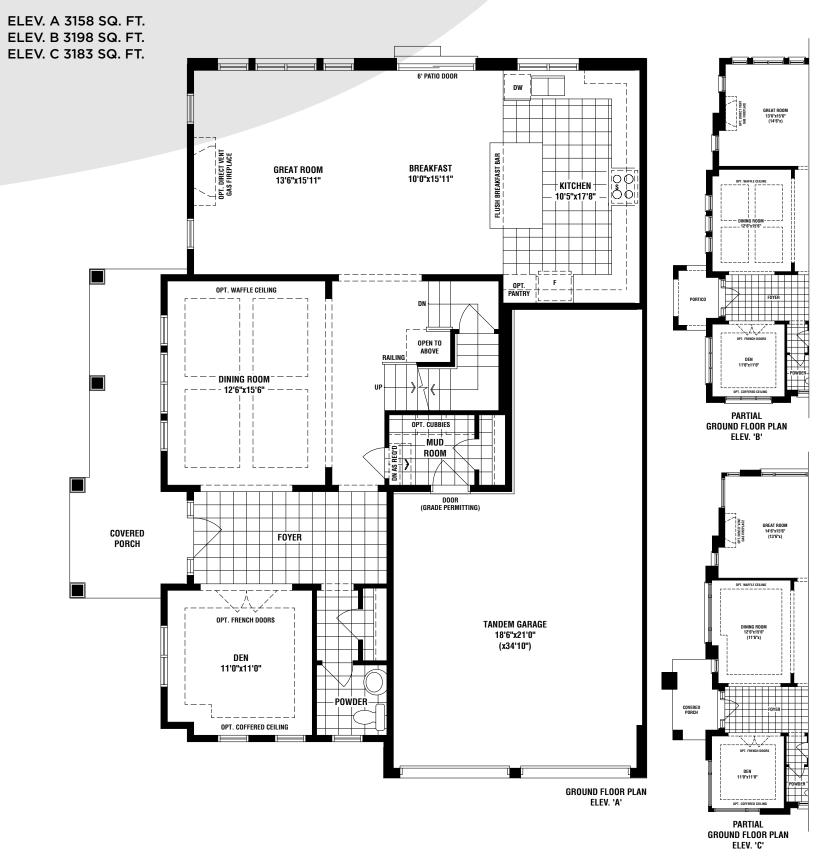

## THE CROSSWINDS CORNER

The floor plans and elevations shown are pre-construction plans and may be revised or improved as necessitated by architectural controls and the construction process. The measurements adhere to the rules and regulations of the TARION Warranty Corporation's official method for the calculation of floor area. Actual usable floor space and room dimensions may vary from the stated floor area. Railings on front porch only where required by O.B.C. Locations of furnace, hot water tank, HRV, sump pump (if applicable), posts and beams may vary and are to be determined by Vendor and Architect. Purchasers shall be deemed to accept the same. All images and renderings are artist concept only and subject to change without notice. Side windows only if siting permits. E. & O. E. 50-07C - 5/24