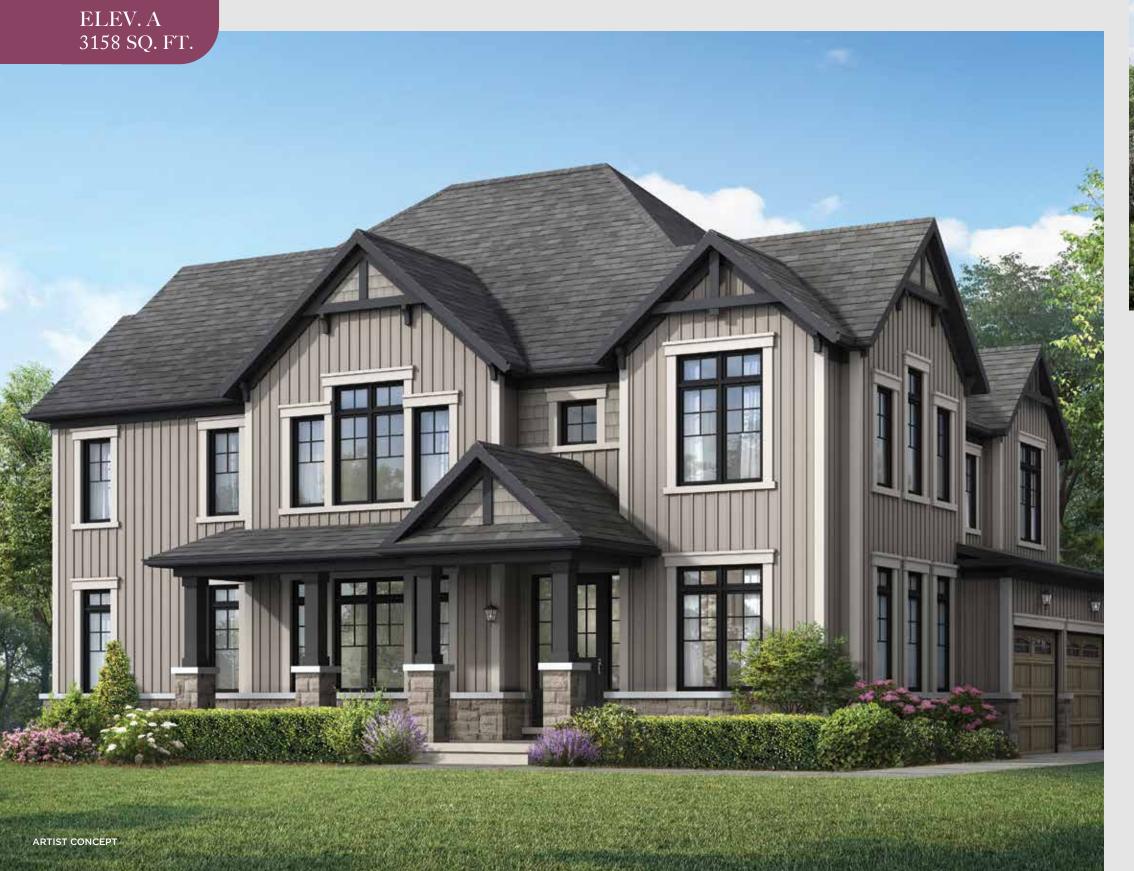

## THE CROSSWINDS CORNER

4 BED • 3.5 BATH







## THE CROSSWINDS CORNER





The floor plans and elevations shown are pre-construction plans and may be revised or improved as necessitated by architectural controls and the construction process. The measurements adhere to the rules and regulations of the TARION Warranty Corporation's official method for the calculation of floor area. Actual usable floor space and room dimensions may vary from the stated floor area. Railings on front porch only where required by O.B.C. Locations of furnace, hot water tank, HRV, sump pump (if applicable), posts and beams may vary and are to be determined by Vendor and Architect. Purchasers shall be deemed to accept the same. All images and renderings are artist concept only and subject to change without notice. Side windows only if siting permits. E.