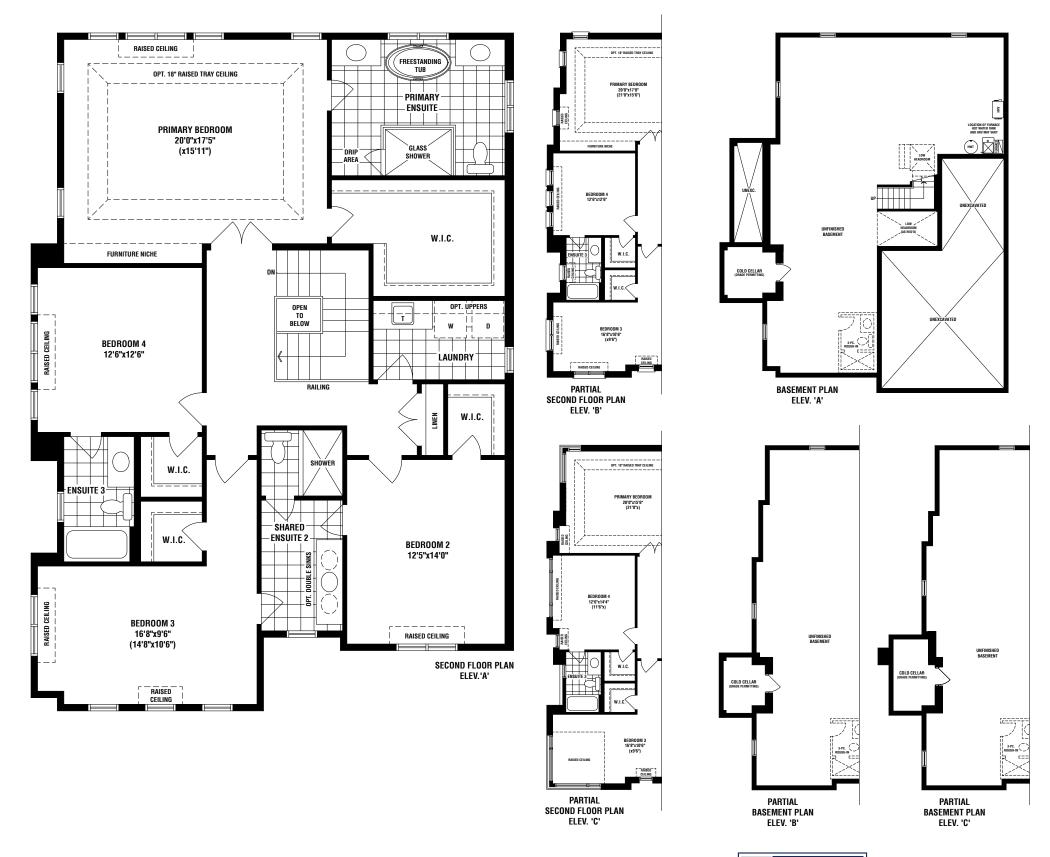

## THE CROSSWINDS CORNER

4 BED • 3.5 BATH







## THE CROSSWINDS CORNER





The floor plans and elevations shown are pre-construction plans and may be revised or improved as necessitated by architectural controls and the construction process. The measurements adhere to the rules and regulations of the TARION Warranty Corporation's official method for the calculation of floor area. Actual usable floor space and room dimensions may vary from the stated floor area. Railings on front porch only where required by O.B.C. Locations of furnace, hot water tank, HRV, sump pump (if applicable), posts and beams may vary and are to be determined by Vendor and Architect. Purchasers shall be deemed to accept the same. All images and renderings are artist concept only and subject to change without notice. Side windows only if siting permits. E. & O. E. 50-07C - 5/24