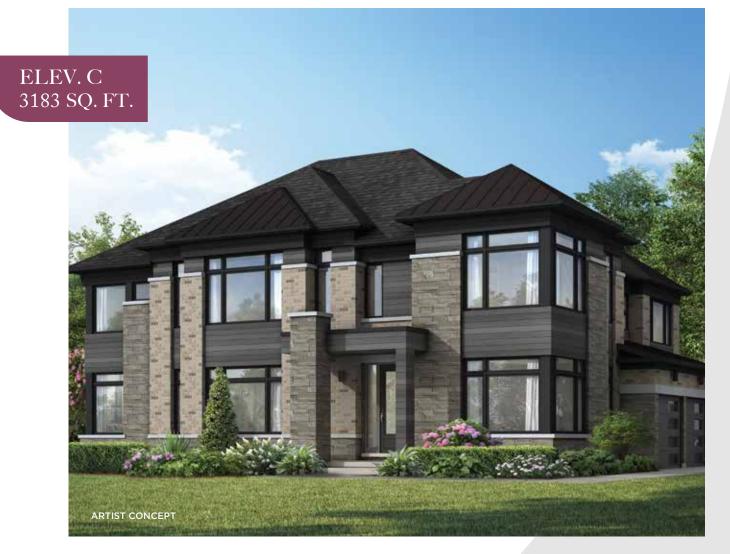

## THE CROSSWINDS CORNER

4 BED • 3.5 BATH







## THE CROSSWINDS CORNER





The floor plans and elevations shown are pre-construction plans and may be revised or improved as necessitated by architectural controls and the construction process. The measurements adhere to the rules and regulations of the TARION Warranty Corporation's official method for the calculation of floor area. Actual usable floor space and room dimensions may vary from the stated floor area. Railings on front porch only where required by O.B.C. Locations of furnace, hot water tank, HRV, sump pump (if applicable), posts and beams may vary and are to be determined by Vendor and Architect. Purchasers shall be deemed to accept the same. All images and renderings are artist concept only and subject to change without notice. Side windows only if siting permits. E. & O