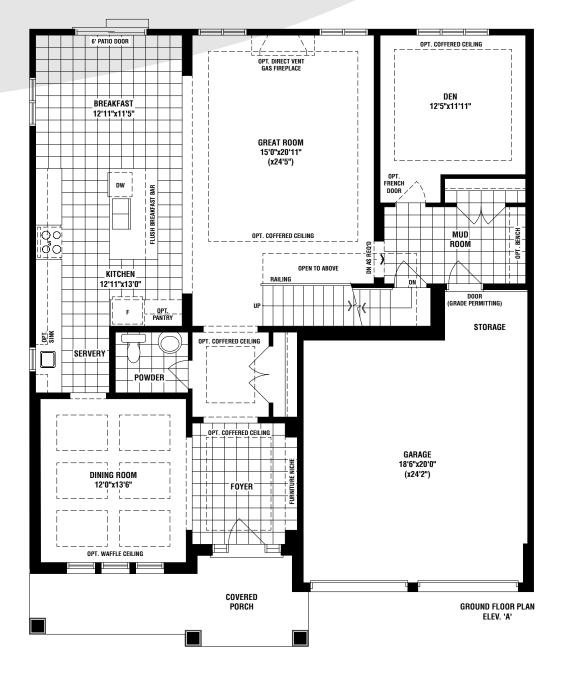

## THE WOODINGTON

ELEV. A 3213 SQ. FT. ELEV. B 3244 SQ. FT. ELEV. C 3269 SQ. FT.

The floor plans and elevations shown are pre-construction plans and may be revised or improved as necessitated by architectural controls and the construction process. The measurements adhere to the rules and regulations of the TARION Warranty Corporation's official method for the calculation of floor area. Actual usable floor space and room dimensions may vary from the stated floor area. Railings on front porch only where required by O.B.C. Locations of furnes, hot water tank, HRV, sump pump (if applicable), posts and beams may vary and are to be determined by Vendor and Architect. Purchasers shall be deemed to accept the same. All images and renderings are artist concept only and subject to change without notice. Side windows only if siting permits. E. & O. E. 50-04 - 5/24