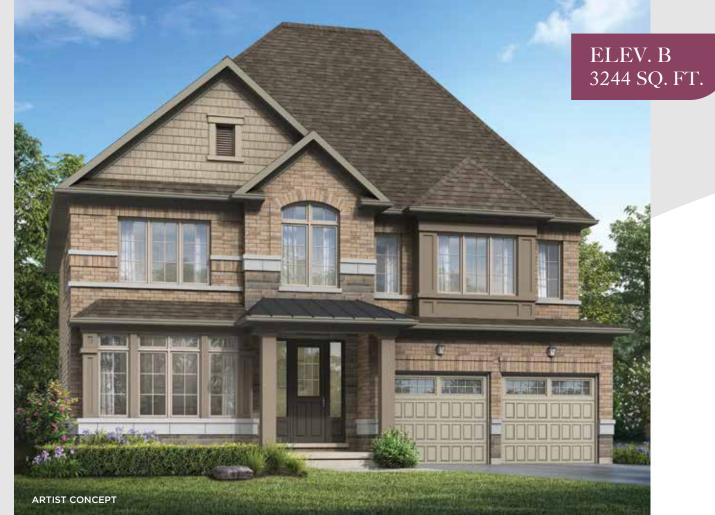

## THE WOODINGTON

ELEV. A 3213 SQ. FT. ELEV. B 3244 SQ. FT. ELEV. C 3269 SQ. FT.

The floor plans and elevations shown are pre-construction plans and may be revised or improved as necessitated by architectural controls and the construction process. The measurements adhere to the rules and regulations of the TARION Warranty Corporation's official method for the calculation of floor area. Actual usable floor space and room dimensions may vary from the stated floor area. Railings on front porch only where required by O.B.C. Locations of furnes, hot water tank, HRV, sump pump (if applicable), posts and beams may vary and are to be determined by Vendor and Architect. Purchasers shall be deemed to accept the same. All images and renderings are artist concept only and subject to change without notice. Side windows only if siting permits. E. & O. E. 50-04 - 5/24