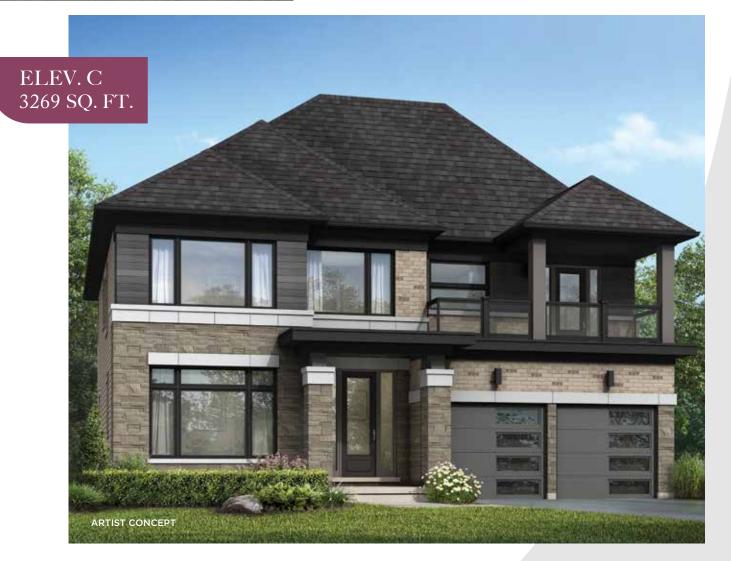

## THE WOODINGTON

ELEV. A 3213 SQ. FT. ELEV. B 3244 SQ. FT. ELEV. C 3269 SQ. FT.

The floor plans and elevations shown are pre-construction plans and may be revised or improved as necessitated by architectural controls and the construction process. The measurements adhere to the rules and regulations of the TARION Warranty Corporation's official method for the calculation of floor area. Actual usable floor space and room dimensions may vary from the stated floor area. Railings on front porch only where required by O.B.C. Locations of furnes, hot water tank, HRV, sump pump (if applicable), posts and beams may vary and are to be determined by Vendor and Architect. Purchasers shall be deemed to accept the same. All images and renderings are artist concept only and subject to change without notice. Side windows only if siting permits. E. & O. E. 50-04 - 5/24