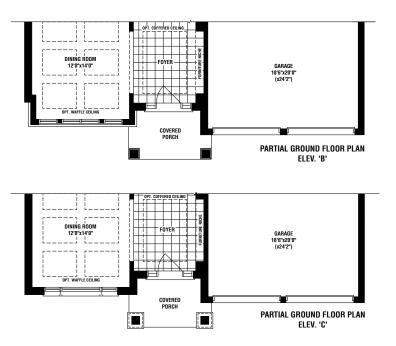

## THE WOODINGTON

4 BED • 3.5 BATH

## THE WOODINGTON

ELEV. A 3213 SQ. FT. ELEV. B 3244 SQ. FT. ELEV. C 3269 SQ. FT.

The floor plans and elevations shown are pre-construction plans and may be revised or improved as necessitated by architectural controls and the construction process. The measurements adhere to the rules and regulations of the TARION Warranty Corporation's official method for the calculation of floor area. Actual usable floor space and room dimensions may vary from the stated floor area. Railings on front porch only where required by O.B.C. Locations of furnes, hot water tank, HRV, sump pump (if applicable), posts and beams may vary and are to be determined by Vendor and Architect. Purchasers shall be deemed to accept the same. All images and renderings are artist concept only and subject to change without notice. Side windows only if siting permits. E. & O. E. 50-04 - 5/24