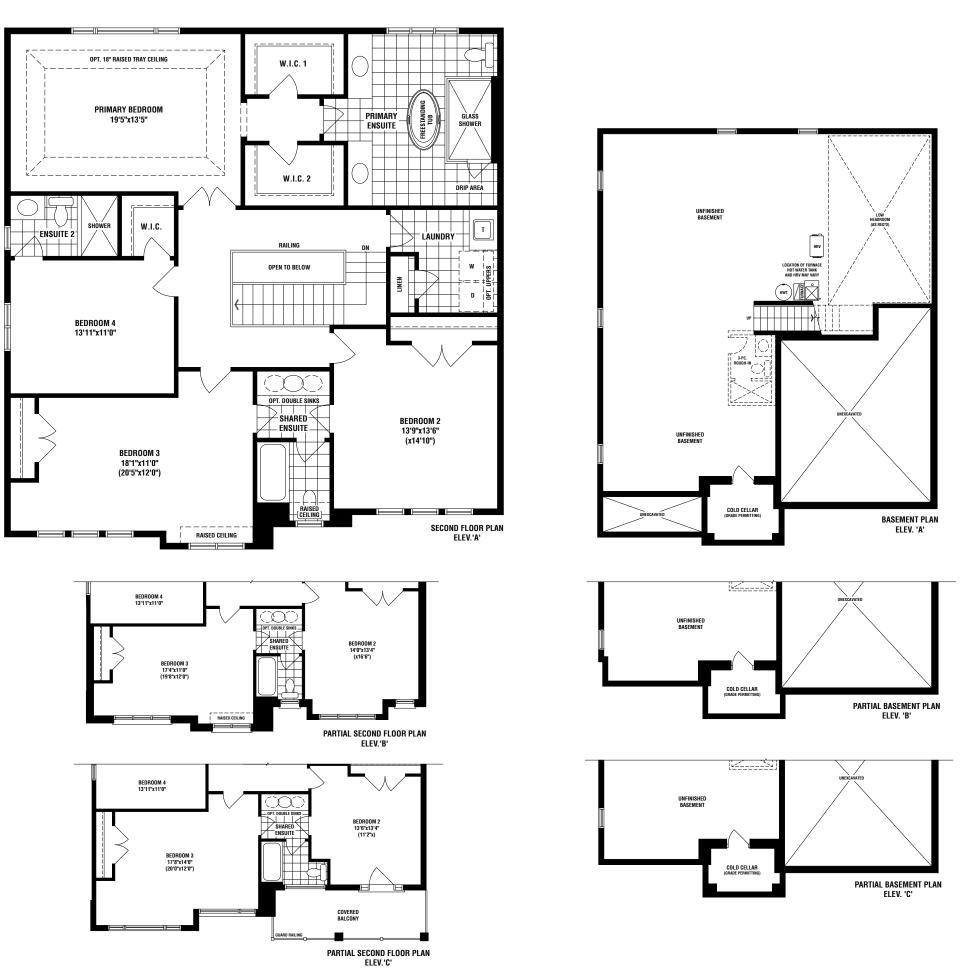

## THE WOODINGTON

4 BED • 3.5 BATH

## THE WOODINGTON

ELEV. A 3213 SQ. FT. ELEV. B 3244 SQ. FT. ELEV. C 3269 SQ. FT.

The floor plans and elevations shown are pre-construction plans and may be revised or improved as necessitated by architectural controls and the construction process. The measurements adhere to the rules and regulations of the TARION Warranty Corporation's official method for the calculation of floor area. Actual usable floor space and room dimensions may vary from the stated floor area. Railings on front porch only where required by O.B.C. Locations of furnes, hot water tank, HRV, sump pump (if applicable), posts and beams may vary and are to be determined by Vendor and Architect. Purchasers shall be deemed to accept the same. All images and renderings are artist concept only and subject to change without notice. Side windows only if siting permits. E. & O. E. 50-04 - 5/24