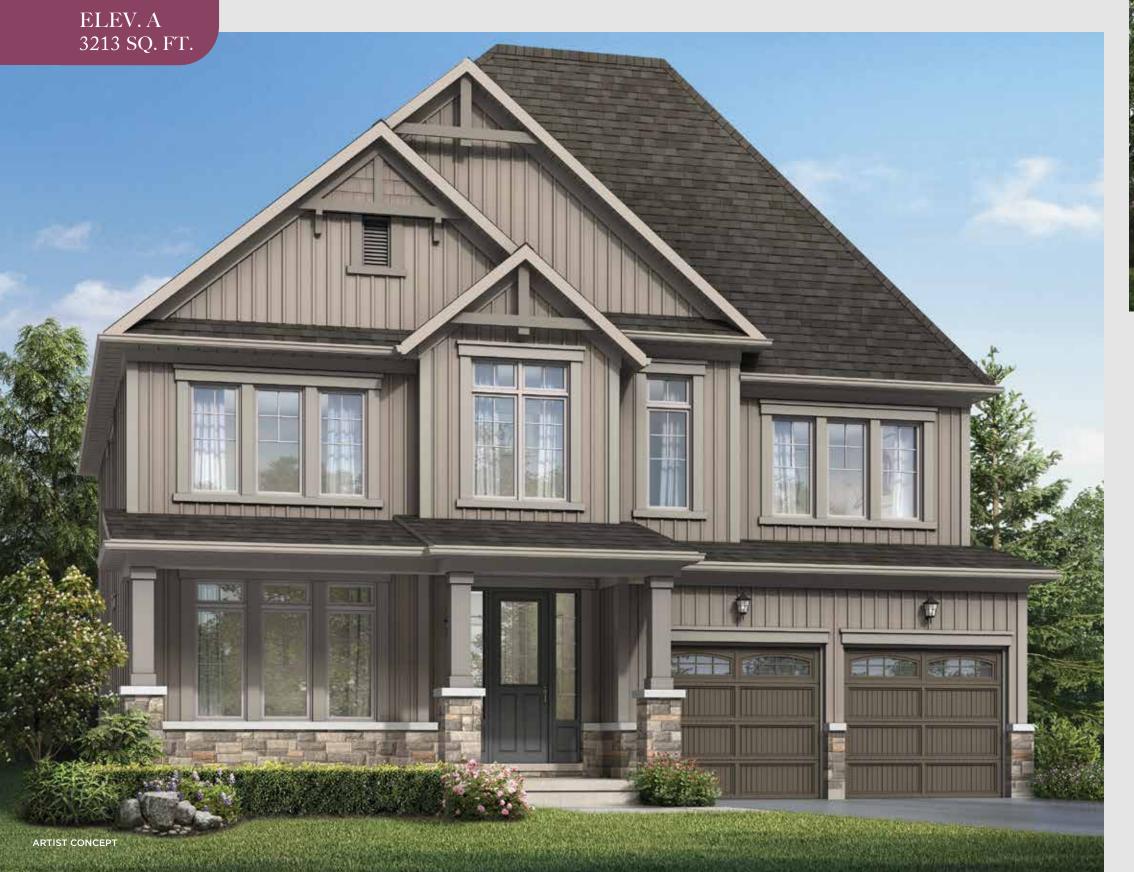

## THE WOODINGTON

ELEV. A 3213 SQ. FT. ELEV. B 3244 SQ. FT. ELEV. C 3269 SQ. FT.

The floor plans and elevations shown are pre-construction plans and may be revised or improved as necessitated by architectural controls and the construction process. The measurements adhere to the rules and regulations of the TARION Warranty Corporation's official method for the calculation of floor area. Actual usable floor space and room dimensions may vary from the stated floor area. Railings on front porch only where required by O.B.C. Locations of furnes, hot water tank, HRV, sump pump (if applicable), posts and beams may vary and are to be determined by Vendor and Architect. Purchasers shall be deemed to accept the same. All images and renderings are artist concept only and subject to change without notice. Side windows only if siting permits. E. & O. E. 50-04 - 5/24