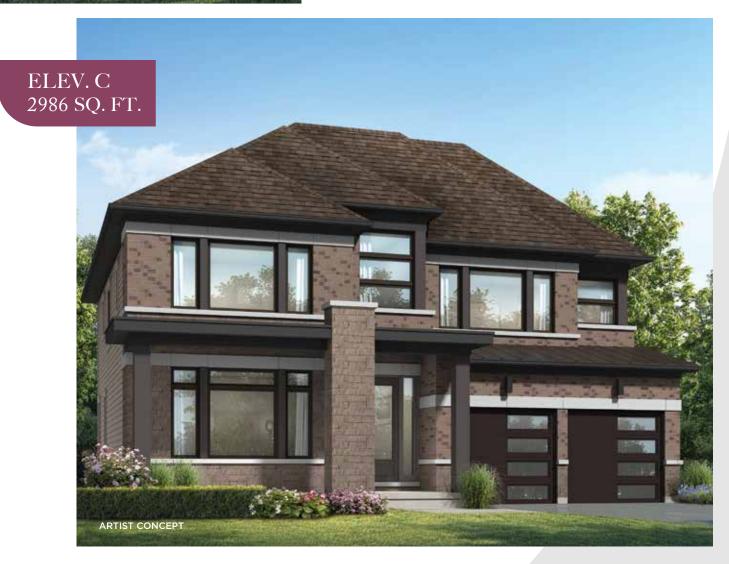

## THE DEERHURST

ELEV. A 2965 SQ. FT. ELEV. B 2986 SQ. FT. ELEV. C 2986 SQ. FT.

The floor plans and elevations shown are pre-construction plans and may be revised or improved as necessitated by architectural controls and the construction process. The measurements adhere to the rules and regulations of the TARION Warranty Corporation's official method for the calculation of floor area. Actual usable floor space and room dimensions may vary from the stated floor area. Railings on front porch only where required by O.B.C. Locations of furnes, hot water tank, HRV, sump pump (if applicable), posts and beams may vary and are to be determined by Vendor and Architect. Purchasers shall be deemed to accept the same. All images and renderings are artist concept only and subject to change without notice. Side windows only if siting permits. E. & O. E. 50-03 - 5/24