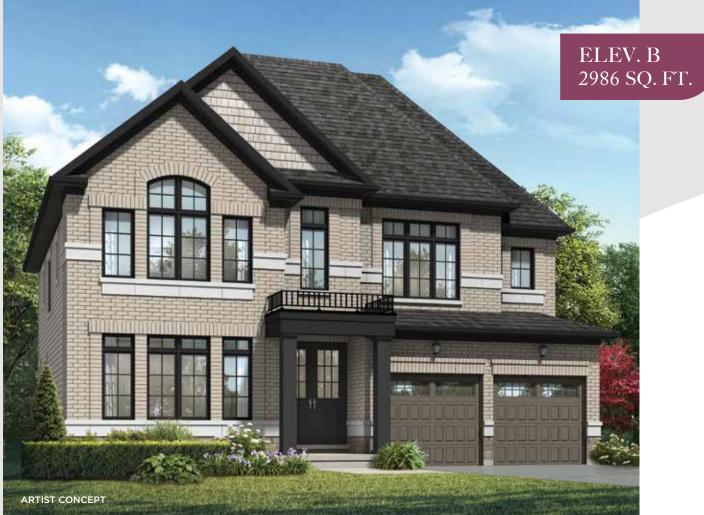

## THE DEERHURST

ELEV. A 2965 SQ. FT. ELEV. B 2986 SQ. FT. ELEV. C 2986 SQ. FT.

The floor plans and elevations shown are pre-construction plans and may be revised or improved as necessitated by architectural controls and the construction process. The measurements adhere to the rules and regulations of the TARION Warranty Corporation's official method for the calculation of floor area. Actual usable floor space and room dimensions may vary from the stated floor area. Railings on front porch only where required by O.B.C. Locations of furnes, hot water tank, HRV, sump pump (if applicable), posts and beams may vary and are to be determined by Vendor and Architect. Purchasers shall be deemed to accept the same. All images and renderings are artist concept only and subject to change without notice. Side windows only if siting permits. E. & O. E. 50-03 - 5/24