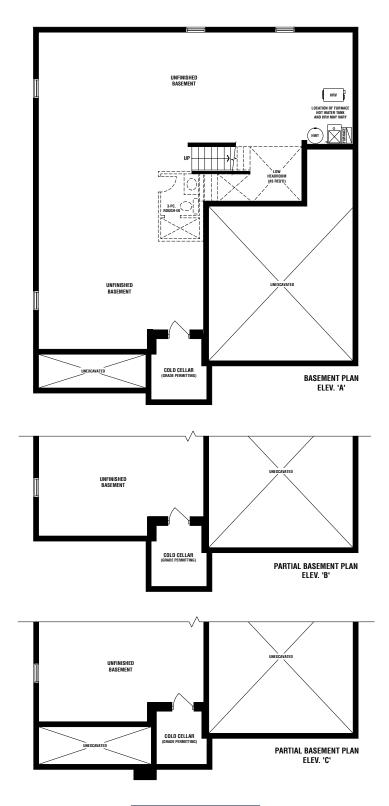

## THE DEERHURST

4 BED • 3.5 BATH

## THE DEERHURST

ELEV. A 2965 SQ. FT. ELEV. B 2986 SQ. FT. ELEV. C 2986 SQ. FT.

The floor plans and elevations shown are pre-construction plans and may be revised or improved as necessitated by architectural controls and the construction process. The measurements adhere to the rules and regulations of the TARION Warranty Corporation's official method for the calculation of floor area. Actual usable floor space and room dimensions may vary from the stated floor area. Railings on front porch only where required by O.B.C. Locations of furnes, hot water tank, HRV, sump pump (if applicable), posts and beams may vary and are to be determined by Vendor and Architect. Purchasers shall be deemed to accept the same. All images and renderings are artist concept only and subject to change without notice. Side windows only if siting permits. E. & O. E. 50-03 - 5/24