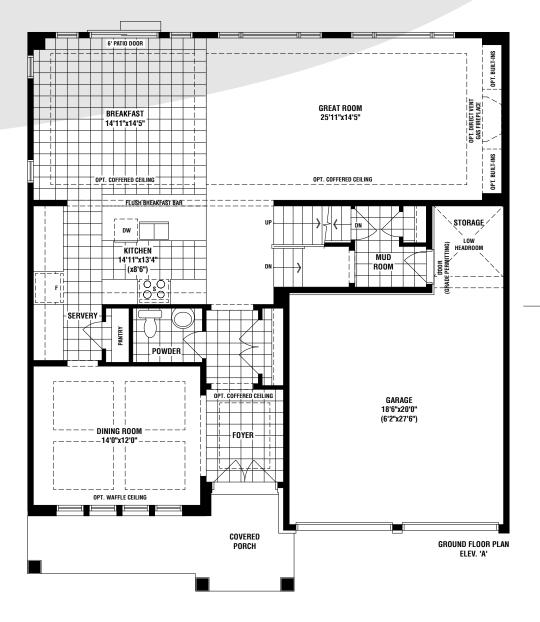

## THE DEERHURST

ELEV. A 2965 SQ. FT. ELEV. B 2986 SQ. FT. ELEV. C 2986 SQ. FT.

The floor plans and elevations shown are pre-construction plans and may be revised or improved as necessitated by architectural controls and the construction process. The measurements adhere to the rules and regulations of the TARION Warranty Corporation's official method for the calculation of floor area. Actual usable floor space and room dimensions may vary from the stated floor area. Railings on front porch only where required by O.B.C. Locations of furnes, hot water tank, HRV, sump pump (if applicable), posts and beams may vary and are to be determined by Vendor and Architect. Purchasers shall be deemed to accept the same. All images and renderings are artist concept only and subject to change without notice. Side windows only if siting permits. E. & O. E. 50-03 - 5/24