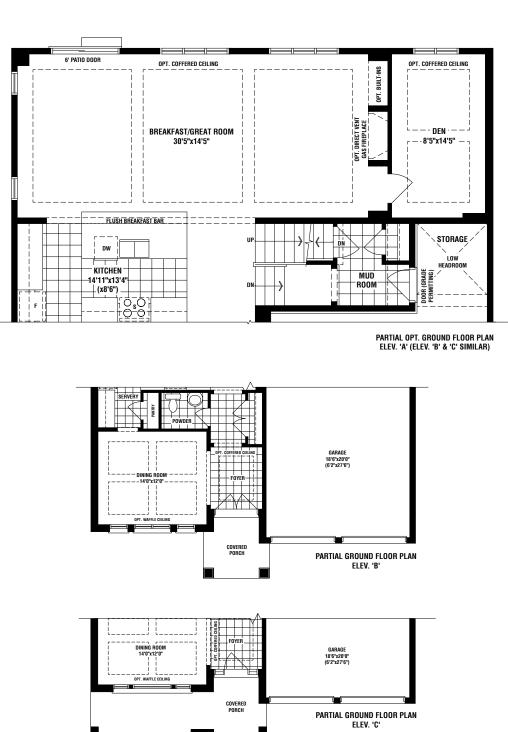

## THE DEERHURST

4 BED • 3.5 BATH

## THE DEERHURST

ELEV. A 2965 SQ. FT. ELEV. B 2986 SQ. FT. ELEV. C 2986 SQ. FT.

The floor plans and elevations shown are pre-construction plans and may be revised or improved as necessitated by architectural controls and the construction process. The measurements adhere to the rules and regulations of the TARION Warranty Corporation's official method for the calculation of floor area. Actual usable floor space and room dimensions may vary from the stated floor area. Railings on front porch only where required by O.B.C. Locations of furnes, hot water tank, HRV, sump pump (if applicable), posts and beams may vary and are to be determined by Vendor and Architect. Purchasers shall be deemed to accept the same. All images and renderings are artist concept only and subject to change without notice. Side windows only if siting permits. E. & O. E. 50-03 - 5/24