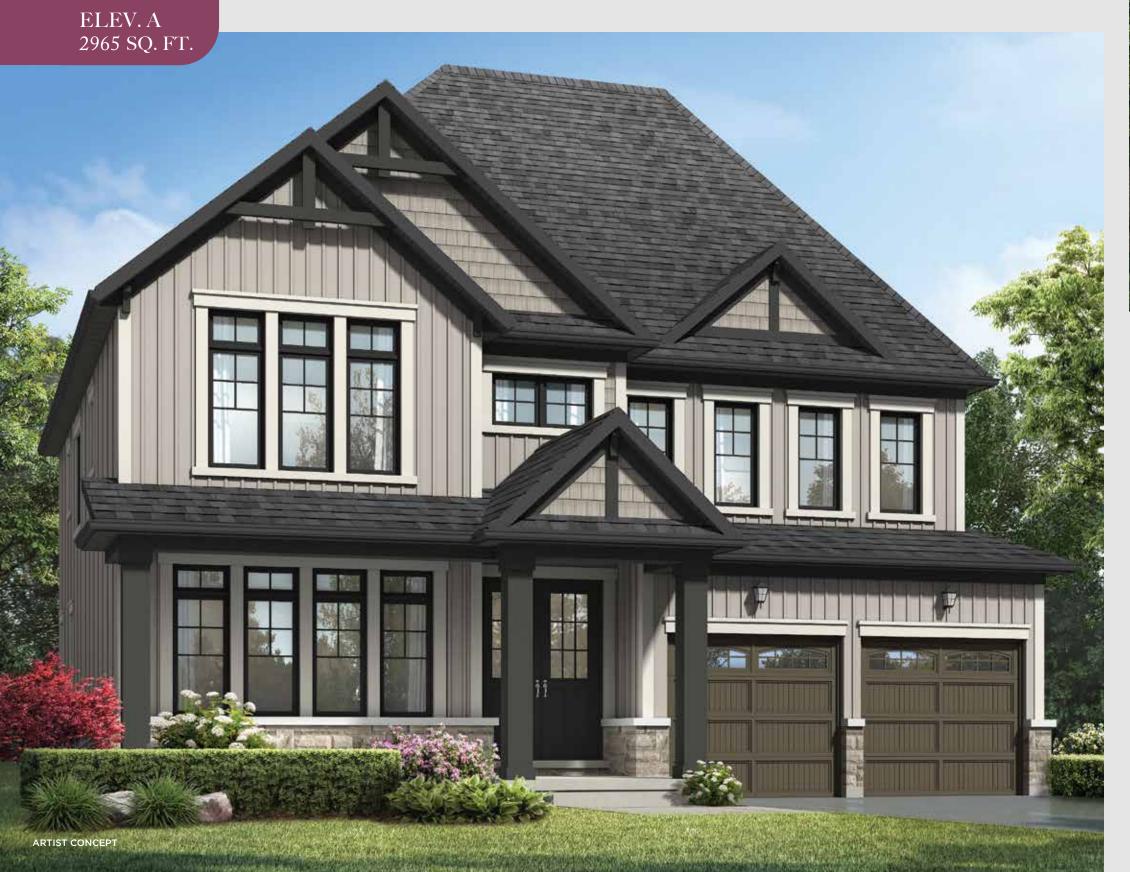

## THE DEERHURST

4 BED • 3.5 BATH

## THE DEERHURST

ELEV. A 2965 SQ. FT. ELEV. B 2986 SQ. FT. ELEV. C 2986 SQ. FT.

The floor plans and elevations shown are pre-construction plans and may be revised or improved as necessitated by architectural controls and the construction process. The measurements adhere to the rules and regulations of the TARION Warranty Corporation's official method for the calculation of floor area. Actual usable floor space and room dimensions may vary from the stated floor area. Railings on front porch only where required by O.B.C. Locations of furnes, hot water tank, HRV, sump pump (if applicable), posts and beams may vary and are to be determined by Vendor and Architect. Purchasers shall be deemed to accept the same. All images and renderings are artist concept only and subject to change without notice. Side windows only if siting permits. E. & O. E. 50-03 - 5/24