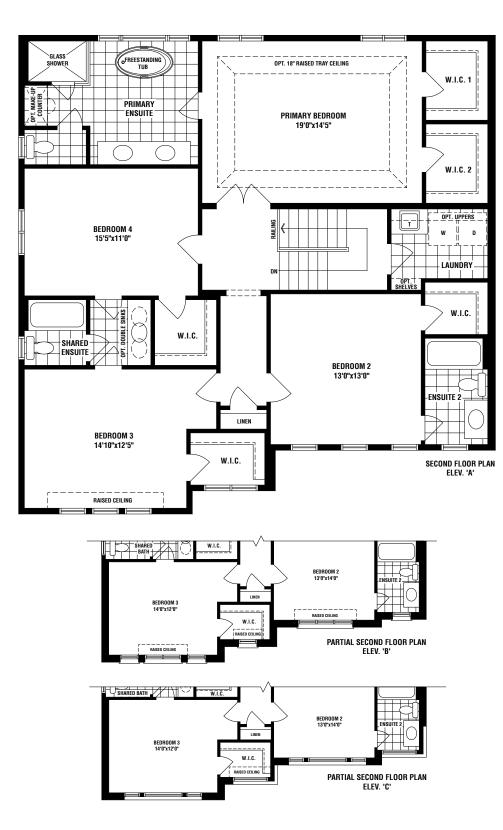

## THE DEERHURST

4 BED • 3.5 BATH

## THE DEERHURST

ELEV. A 2965 SQ. FT. ELEV. B 2986 SQ. FT. ELEV. C 2986 SQ. FT.

The floor plans and elevations shown are pre-construction plans and may be revised or improved as necessitated by architectural controls and the construction process. The measurements adhere to the rules and regulations of the TARION Warranty Corporation's official method for the calculation of floor area. Actual usable floor space and room dimensions may vary from the stated floor area. Railings on front porch only where required by O.B.C. Locations of furnes, hot water tank, HRV, sump pump (if applicable), posts and beams may vary and are to be determined by Vendor and Architect. Purchasers shall be deemed to accept the same. All images and renderings are artist concept only and subject to change without notice. Side windows only if siting permits. E. & O. E. 50-03 - 5/24