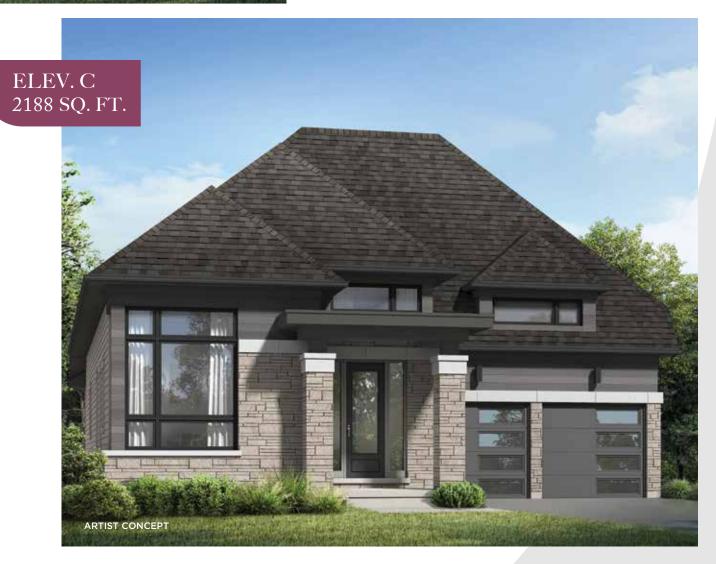

## THE HOCKLEY

2 (opt. 3 & 4) BED • 2.5 (opt. 3.5) BATH







## THE HOCKLEY









The floor plans and elevations shown are pre-construction plans and may be revised or improved as necessitated by architectural controls and the construction process. The measurements adhere to the rules and regulations of the TARION Warranty Corporation's official method for the calculation of floor area. Actual usable floor space and room dimensions may vary from the stated floor area. Railings on front porch only where required by O.B.C. Locations of funce, hot water tank, HPK, sump pump (if applicable), posts and beams may vary and are to be determined by Vendor and Architect. Purchasers shall be deemed to accept the same. All images and renderings are artist concept only and subject to change without notice. Side windows only if siting permits. E. & O. E. 50-