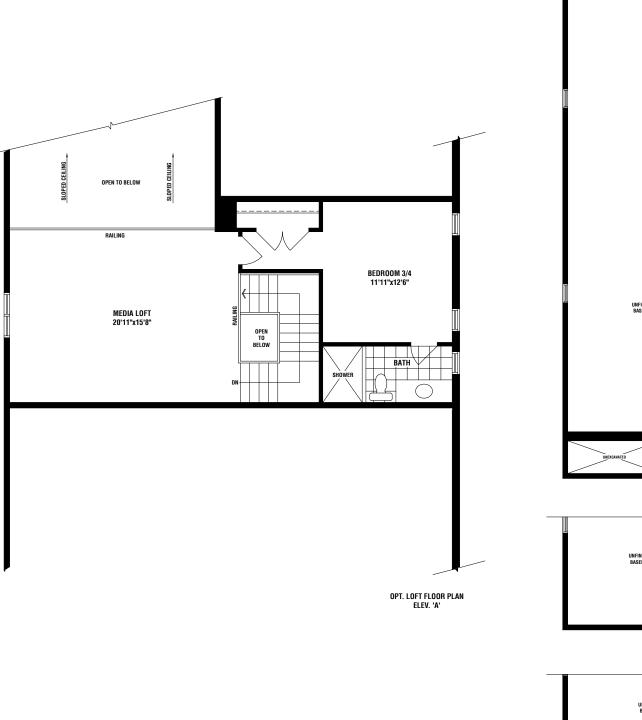

## THE HOCKLEY

2 (opt. 3 & 4) BED • 2.5 (opt. 3.5) BATH

## THE HOCKLEY

The floor plans and elevations shown are pre-construction plans and may be revised or improved as necessitated by architectural controls and the construction process. The measurements adhere to the rules and regulations of the TARION Warranty Corporation's official method for the calculation of floor area. Actual usable floor space and room dimensions may vary from the stated floor area. Railings on front porch only where required by O.B.C. Locations of funce, hot water tank, HPK, sump pump (if applicable), posts and beams may vary and are to be determined by Vendor and Architect. Purchasers shall be deemed to accept the same. All images and renderings are artist concept only and subject to change without notice. Side windows only if siting permits. E. & O. E. 50-02 - 5/24