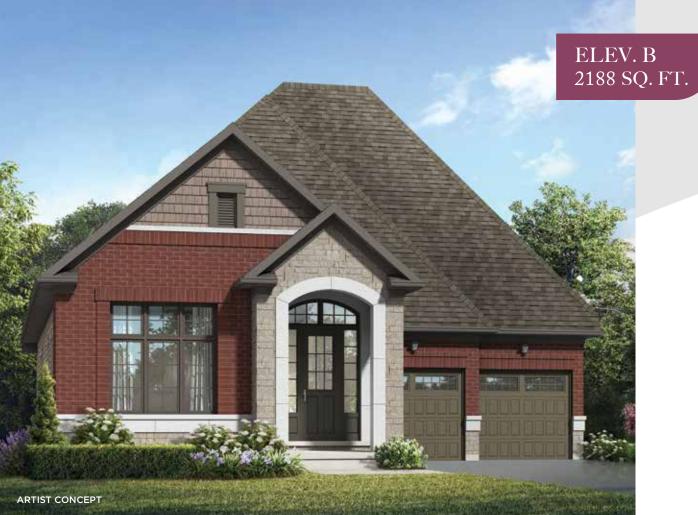

## THE HOCKLEY

2 (opt. 3 & 4) BED • 2.5 (opt. 3.5) BATH







## THE HOCKLEY









The floor plans and elevations shown are pre-construction plans and may be revised or improved as necessitated by architectural controls and the construction process. The measurements adhere to the rules and regulations of the TARION Warranty Corporation's official method for the calculation of floor area. Actual usable floor space and room dimensions may vary from the stated floor area. Railings on front porch only where required by O.B.C. Locations of funce, hot water tank, HPK, sump pump (if applicable), posts and beams may vary and are to be determined by Vendor and Architect. Purchasers shall be deemed to accept the same. All images and renderings are artist concept only and subject to change without notice. Side windows only if siting permits. E. & O. E. 5