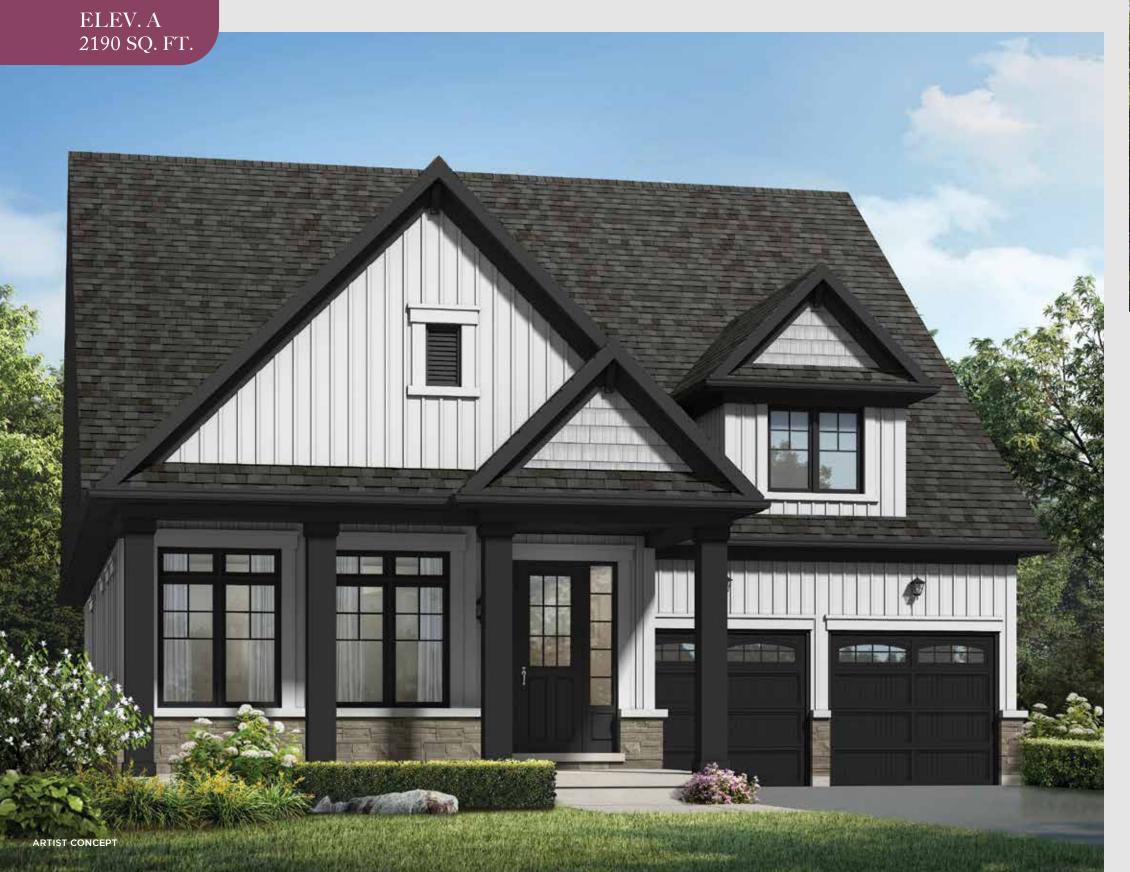

## THE HOCKLEY

2 (opt. 3 & 4) BED • 2.5 (opt. 3.5) BATH







## THE HOCKLEY









The floor plans and elevations shown are pre-construction plans and may be revised or improved as necessitated by architectural controls and the construction process. The measurements adhere to the rules and regulations of the TARION Warranty Corporation's official method for the calculation of floor area. Actual usable floor space and room dimensions may vary from the stated floor area. Railings on front porch only where required by O.B.C. Locations of funce, hot water tank, HPK, sump pump (if applicable), posts and beams may vary and are to be determined by Vendor and Architect. Purchasers shall be deemed to accept the same. All images and renderings are artist concept only and subject to change without notice. Side windows only if siting permits. E. & O. E.