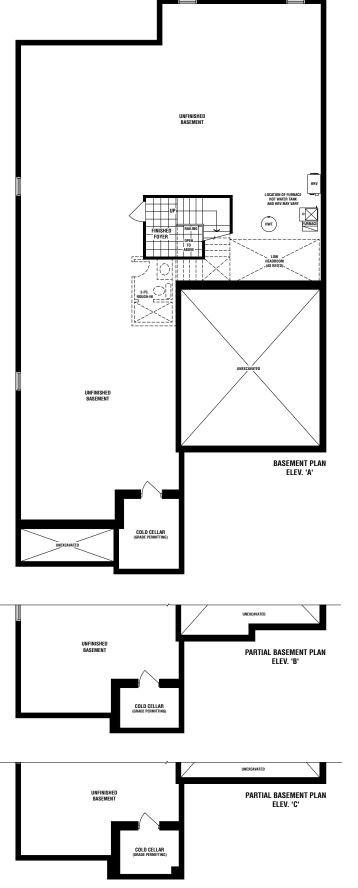

## THE HOCKLEY

2 (opt. 3 & 4) BED • 2.5 (opt. 3.5) BATH

## THE HOCKLEY

The floor plans and elevations shown are pre-construction plans and may be revised or improved as necessitated by architectural controls and the construction process. The measurements adhere to the rules and regulations of the TARION Warranty Corporation's official method for the calculation of floor area. Actual usable floor space and room dimensions may vary from the stated floor area. Railings on front porch only where required by O.B.C. Locations of funce, hot water tank, HPK, sump pump (if applicable), posts and beams may vary and are to be determined by Vendor and Architect. Purchasers shall be deemed to accept the same. All images and renderings are artist concept only and subject to change without notice. Side windows only if siting permits. E. & O. E. 50-02 - 5/24