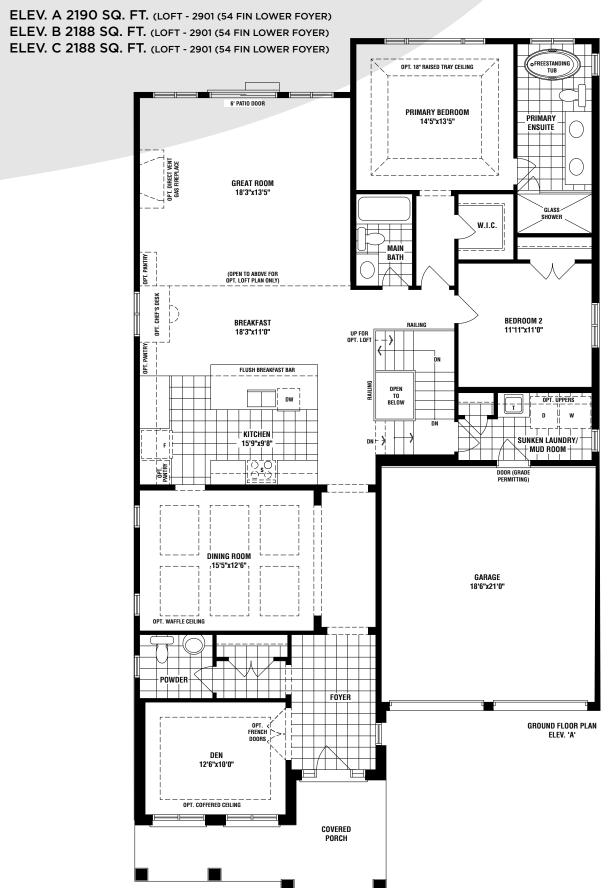

## THE HOCKLEY

2 (opt. 3 & 4) BED • 2.5 (opt. 3.5) BATH

## THE HOCKLEY

The floor plans and elevations shown are pre-construction plans and may be revised or improved as necessitated by architectural controls and the construction process. The measurements adhere to the rules and regulations of the TARION Warranty Corporation's official method for the calculation of floor area. Actual usable floor space and room dimensions may vary from the stated floor area. Railings on front porch only where required by O.B.C. Locations of funce, hot water tank, HPK, sump pump (if applicable), posts and beams may vary and are to be determined by Vendor and Architect. Purchasers shall be deemed to accept the same. All images and renderings are artist concept only and subject to change without notice. Side windows only if siting permits. E. & O. E. 50-02 - 5/24