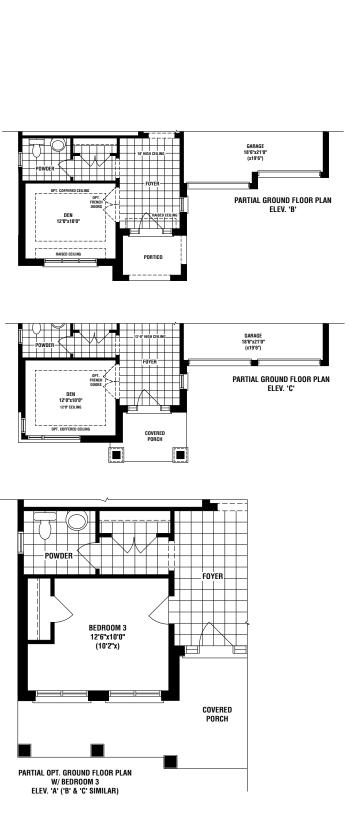

## THE HOCKLEY

2 (opt. 3 & 4) BED • 2.5 (opt. 3.5) BATH

## THE HOCKLEY

The floor plans and elevations shown are pre-construction plans and may be revised or improved as necessitated by architectural controls and the construction process. The measurements adhere to the rules and regulations of the TARION Warranty Corporation's official method for the calculation of floor area. Actual usable floor space and room dimensions may vary from the stated floor area. Railings on front porch only where required by O.B.C. Locations of funce, hot water tank, HPK, sump pump (if applicable), posts and beams may vary and are to be determined by Vendor and Architect. Purchasers shall be deemed to accept the same. All images and renderings are artist concept only and subject to change without notice. Side windows only if siting permits. E. & O. E. 50-02 - 5/24