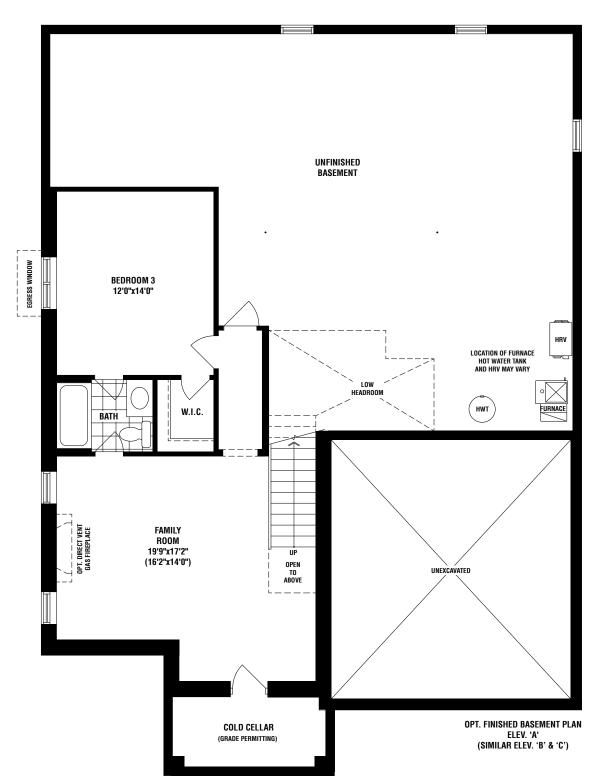

## THE GLENABBEY

ELEV. A 1727 SQ. FT. (OPT. 43 FIN BASEMENT) ELEV. B 1726 SQ. FT. (OPT. 43 FIN BASEMENT) ELEV. C 1726 SQ. FT. (OPT. 43 FIN BASEMENT)

PARTIAL GROUND FLOOR PLAN

ELEV. 'C'

The floor plans and elevations shown are pre-construction plans and may be revised or improved as necessitated by architectural controls and the construction process.