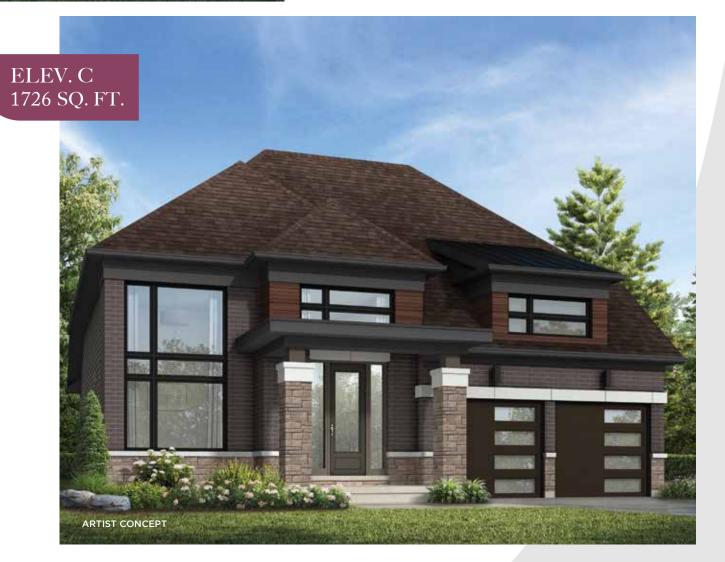

## THE GLENABBEY

ELEV. A 1727 SQ. FT. (OPT. 43 FIN BASEMENT) ELEV. B 1726 SQ. FT. (OPT. 43 FIN BASEMENT) ELEV. C 1726 SQ. FT. (OPT. 43 FIN BASEMENT)

PARTIAL GROUND FLOOR PLAN

ELEV. 'C'

The floor plans and elevations shown are pre-construction plans and may be revised or improved as necessitated by architectural controls and the construction process.