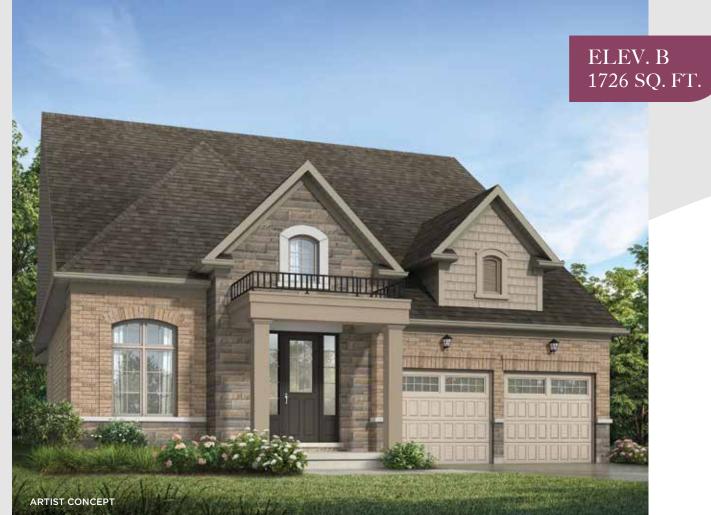

## THE GLENABBEY

ELEV. A 1727 SQ. FT. (OPT. 43 FIN BASEMENT) ELEV. B 1726 SQ. FT. (OPT. 43 FIN BASEMENT) ELEV. C 1726 SQ. FT. (OPT. 43 FIN BASEMENT)

PARTIAL GROUND FLOOR PLAN

ELEV. 'C'

The floor plans and elevations shown are pre-construction plans and may be revised or improved as necessitated by architectural controls and the construction process.