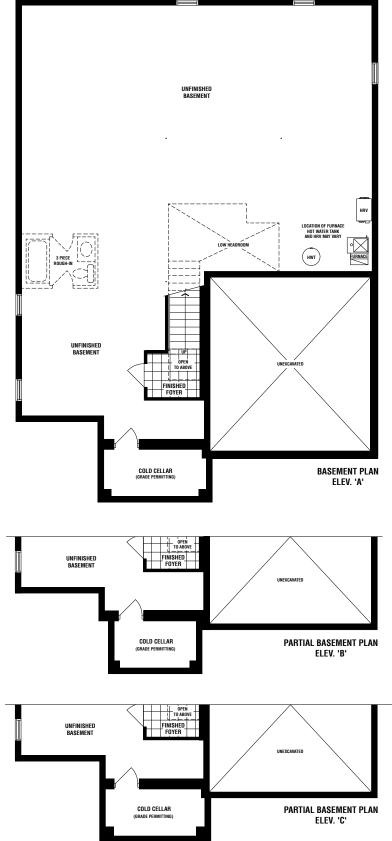

## THE GLENABBEY

ELEV. A 1727 SQ. FT. (OPT. 43 FIN BASEMENT) ELEV. B 1726 SQ. FT. (OPT. 43 FIN BASEMENT) ELEV. C 1726 SQ. FT. (OPT. 43 FIN BASEMENT)

PARTIAL GROUND FLOOR PLAN

ELEV. 'C'

The floor plans and elevations shown are pre-construction plans and may be revised or improved as necessitated by architectural controls and the construction process.