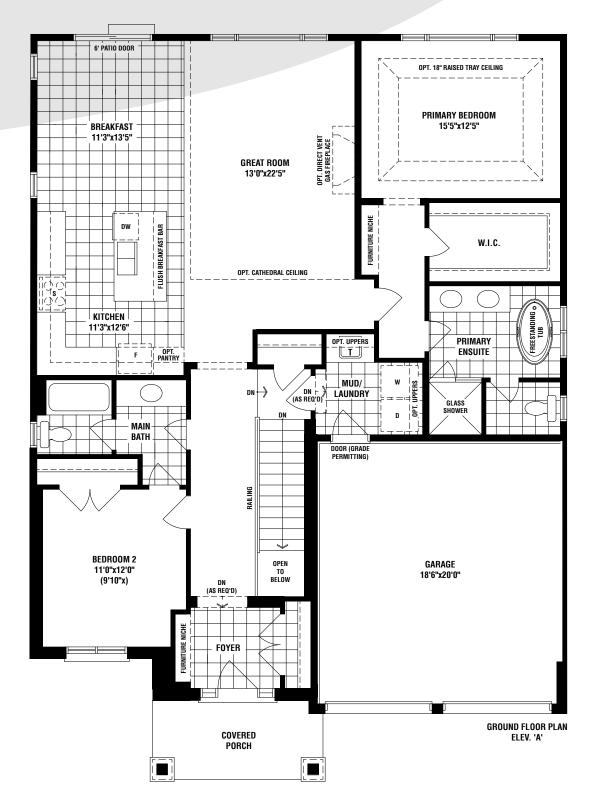

## THE GLENABBEY

ELEV. A 1727 SQ. FT. (OPT. 43 FIN BASEMENT) ELEV. B 1726 SQ. FT. (OPT. 43 FIN BASEMENT) ELEV. C 1726 SQ. FT. (OPT. 43 FIN BASEMENT)

PARTIAL GROUND FLOOR PLAN

ELEV. 'C'

The floor plans and elevations shown are pre-construction plans and may be revised or improved as necessitated by architectural controls and the construction process.

The measurements adhere to the rules and regulations of the TARION Warranty Corporation's official method for the calculation of floor area. Actual usable floor space and room dimensions may vary from the stated floor area. Raillings on front porch only where required by O.B.C. Locations of furnes, hot water tank, HRV, sump pump (if applicable), posts and beams may vary and are to be determined by Vendor and Architect. Purchasers shall be deemed to accept the same. All images and renderings are artist concept only and subject to change without notice. Side windows only if siting permits. E. & O. E. 50-01 - 5/24