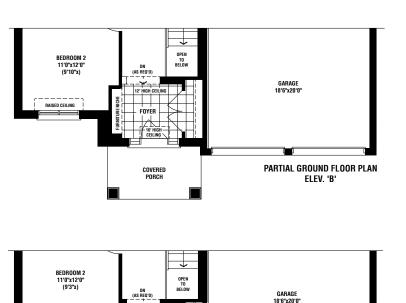

## THE GLENABBEY

ELEV. A 1727 SQ. FT. (OPT. 43 FIN BASEMENT) ELEV. B 1726 SQ. FT. (OPT. 43 FIN BASEMENT) ELEV. C 1726 SQ. FT. (OPT. 43 FIN BASEMENT)

PARTIAL GROUND FLOOR PLAN

ELEV. 'C'

The floor plans and elevations shown are pre-construction plans and may be revised or improved as necessitated by architectural controls and the construction process.