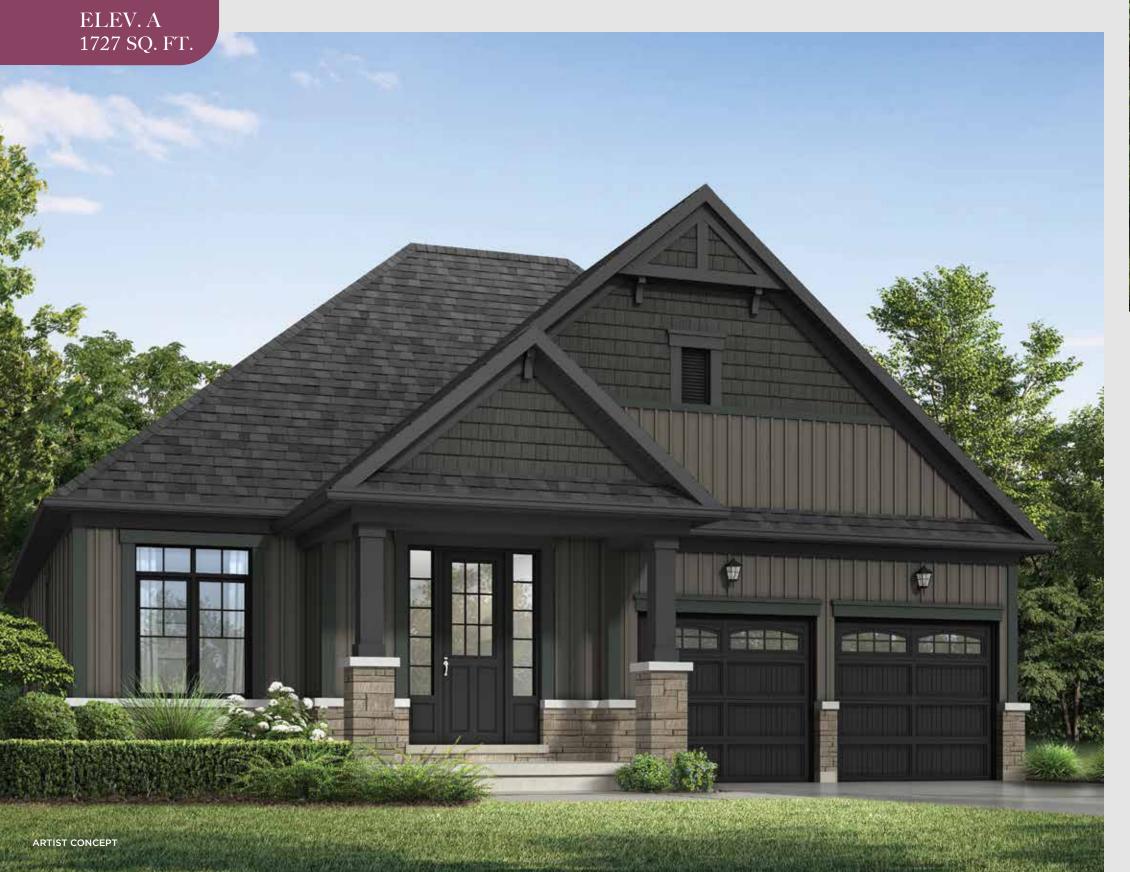

## THE GLENABBEY

ELEV. A 1727 SQ. FT. (OPT. 43 FIN BASEMENT) ELEV. B 1726 SQ. FT. (OPT. 43 FIN BASEMENT) ELEV. C 1726 SQ. FT. (OPT. 43 FIN BASEMENT)

PARTIAL GROUND FLOOR PLAN

ELEV. 'C'

The floor plans and elevations shown are pre-construction plans and may be revised or improved as necessitated by architectural controls and the construction process.