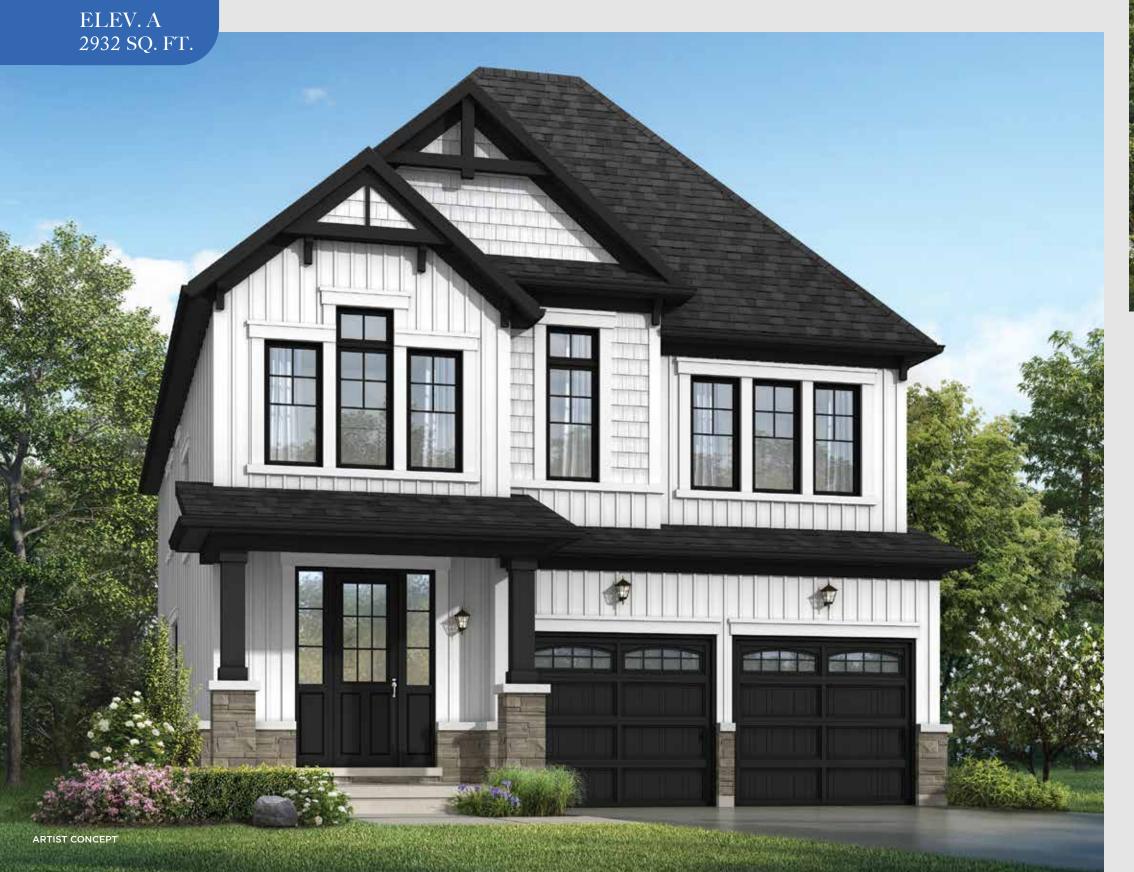

## THE MILLPOND

4 (opt. 5) BED • 3.5 BATH

## THE MILLPOND

ELEV. A 2932 SQ. FT. ELEV. B 2941 SQ. FT. ELEV. C 2978 SQ. FT.

The floor plans and elevations shown are pre-construction plans and may be revised or improved as necessitated by architectural controls and the construction process. The measurements adhere to the rules and regulations of the TARION Warranty Corporation's official method for the calculation of floor area. Actual usable floor space and room dimensions may vary from the stated floor area. Railings on front porch only where required by O.B.C. Locations of furnach, IHRV, sump pump (if applicable), posts and beams may vary and are to be determined by Vendor and Architect. Purchasers shall be deemed to accept the same. All images and renderings are artist concept only and subject to change without notice. Side windows only if siting permits. E. & O. E. 40-07 - 5/24