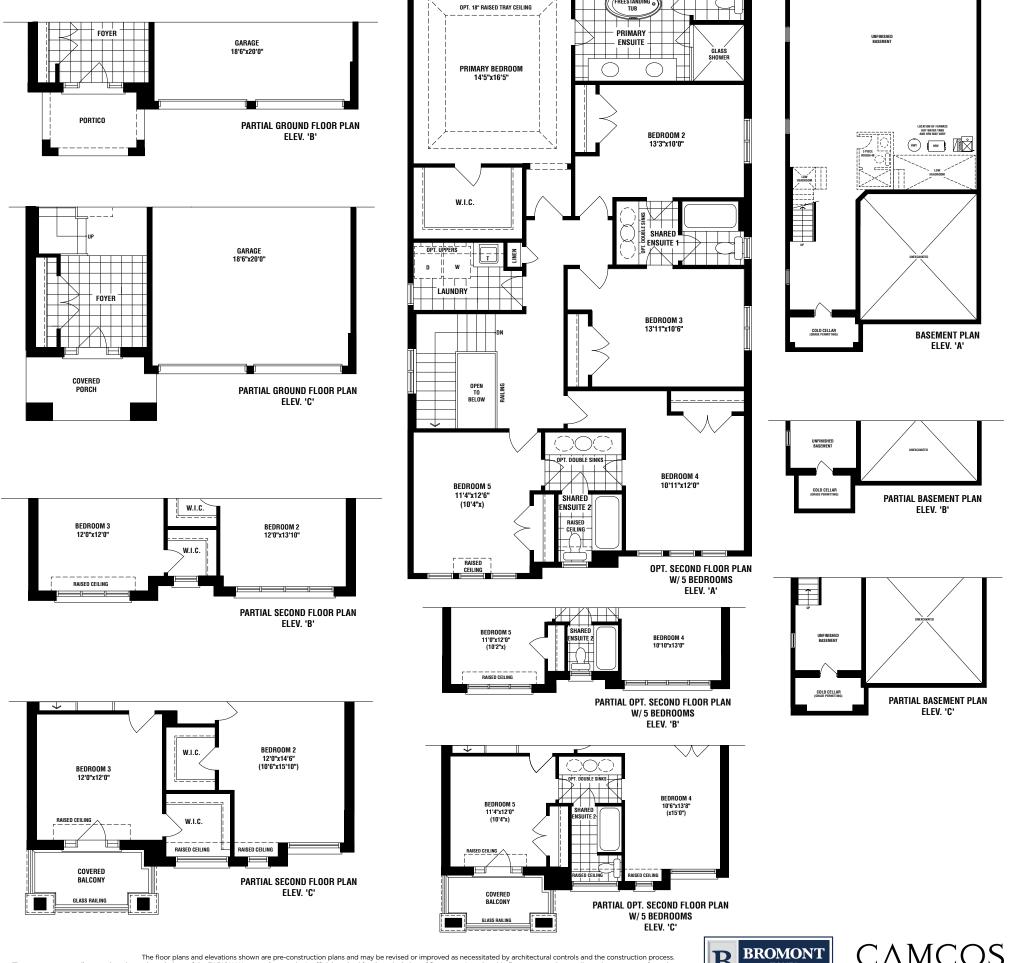

## THE MILLPOND

4 (opt. 5) BED • 3.5 BATH

## THE MILLPOND

ELEV. A 2932 SQ. FT. ELEV. B 2941 SQ. FT. ELEV. C 2978 SQ. FT.

The floor plans and elevations shown are pre-construction plans and may be revised or improved as necessitated by architectural controls and the construction process. The measurements adhere to the rules and regulations of the TARION Warranty Corporation's official method for the calculation of floor area. Actual usable floor space and room dimensions may vary from the stated floor area. Railings on front porch only where required by O.B.C. Locations of furnach, IHRV, sump pump (if applicable), posts and beams may vary and are to be determined by Vendor and Architect. Purchasers shall be deemed to accept the same. All images and renderings are artist concept only and subject to change without notice. Side windows only if siting permits. E. & O. E. 40-07 - 5/24