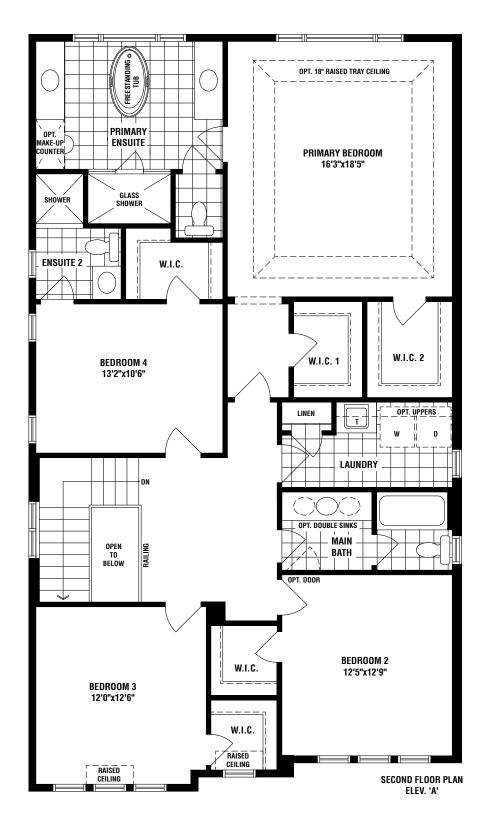

## THE MILLPOND

4 (opt. 5) BED • 3.5 BATH

## THE MILLPOND

ELEV. A 2932 SQ. FT. ELEV. B 2941 SQ. FT. ELEV. C 2978 SQ. FT.

The floor plans and elevations shown are pre-construction plans and may be revised or improved as necessitated by architectural controls and the construction process. The measurements adhere to the rules and regulations of the TARION Warranty Corporation's official method for the calculation of floor area. Actual usable floor space and room dimensions may vary from the stated floor area. Railings on front porch only where required by O.B.C. Locations of furnach, IHRV, sump pump (if applicable), posts and beams may vary and are to be determined by Vendor and Architect. Purchasers shall be deemed to accept the same. All images and renderings are artist concept only and subject to change without notice. Side windows only if siting permits. E. & O. E. 40-07 - 5/24