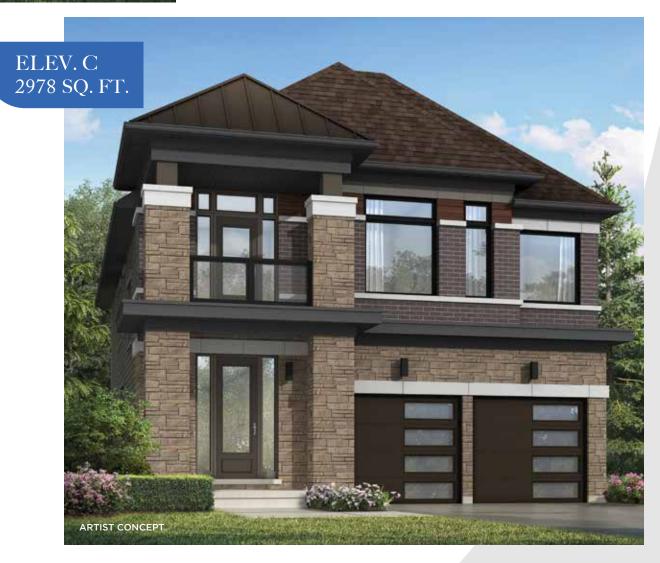

## THE MILLPOND

4 (opt. 5) BED • 3.5 BATH

## THE MILLPOND

ELEV. A 2932 SQ. FT. ELEV. B 2941 SQ. FT. ELEV. C 2978 SQ. FT.

The floor plans and elevations shown are pre-construction plans and may be revised or improved as necessitated by architectural controls and the construction process. The measurements adhere to the rules and regulations of the TARION Warranty Corporation's official method for the calculation of floor area. Actual usable floor space and room dimensions may vary from the stated floor area. Railings on front porch only where required by O.B.C. Locations of furnach, IHRV, sump pump (if applicable), posts and beams may vary and are to be determined by Vendor and Architect. Purchasers shall be deemed to accept the same. All images and renderings are artist concept only and subject to change without notice. Side windows only if siting permits. E. & O. E. 40-07 - 5/24