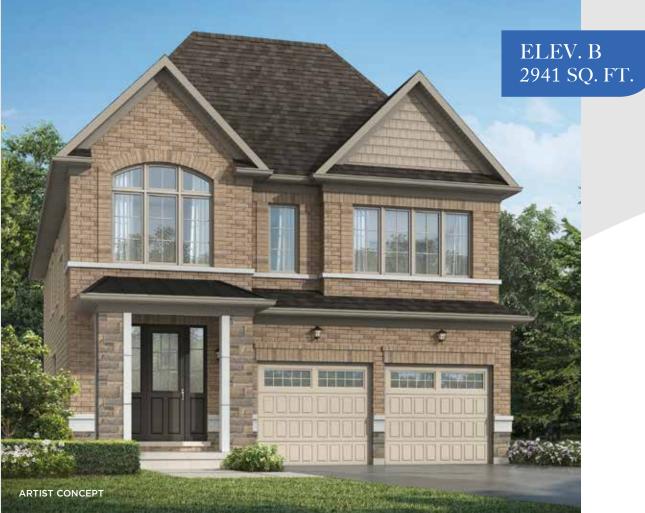

## THE MILLPOND

4 (opt. 5) BED • 3.5 BATH

## THE MILLPOND

ELEV. A 2932 SQ. FT. ELEV. B 2941 SQ. FT. ELEV. C 2978 SQ. FT.

The floor plans and elevations shown are pre-construction plans and may be revised or improved as necessitated by architectural controls and the construction process. The measurements adhere to the rules and regulations of the TARION Warranty Corporation's official method for the calculation of floor area. Actual usable floor space and room dimensions may vary from the stated floor area. Railings on front porch only where required by O.B.C. Locations of furnach, IHRV, sump pump (if applicable), posts and beams may vary and are to be determined by Vendor and Architect. Purchasers shall be deemed to accept the same. All images and renderings are artist concept only and subject to change without notice. Side windows only if siting permits. E. & O. E. 40-07 - 5/24