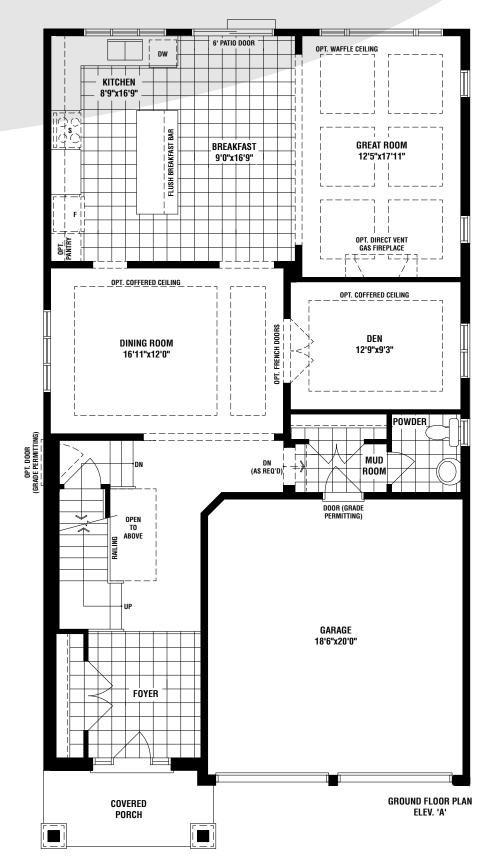

## THE MILLPOND

4 (opt. 5) BED • 3.5 BATH

## THE MILLPOND

ELEV. A 2932 SQ. FT. ELEV. B 2941 SQ. FT. ELEV. C 2978 SQ. FT.

The floor plans and elevations shown are pre-construction plans and may be revised or improved as necessitated by architectural controls and the construction process. The measurements adhere to the rules and regulations of the TARION Warranty Corporation's official method for the calculation of floor area. Actual usable floor space and room dimensions may vary from the stated floor area. Railings on front porch only where required by O.B.C. Locations of furnach, IHRV, sump pump (if applicable), posts and beams may vary and are to be determined by Vendor and Architect. Purchasers shall be deemed to accept the same. All images and renderings are artist concept only and subject to change without notice. Side windows only if siting permits. E. & O. E. 40-07 - 5/24