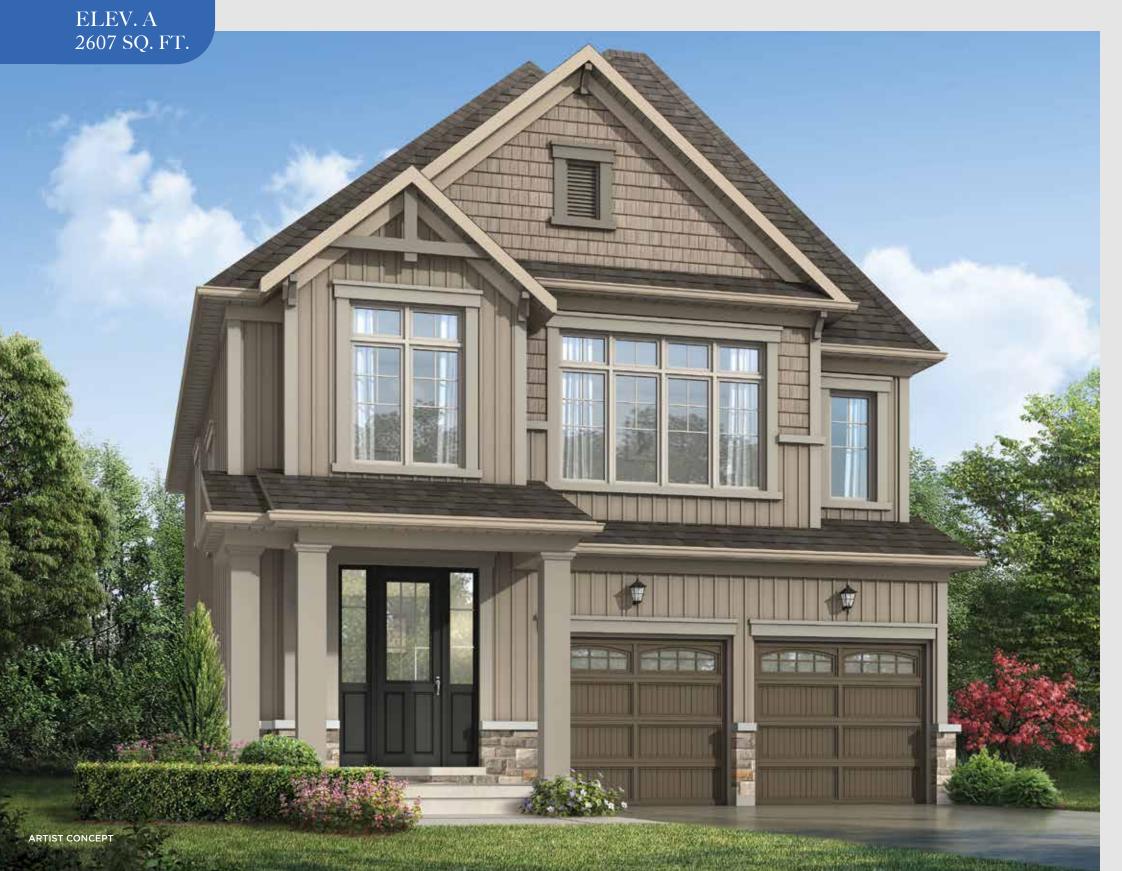

## THE SPRINGWATER

ELEV. A 2607 SQ. FT. ELEV. B 2592 SQ. FT. ELEV. C 2628 SQ. FT.

The floor plans and elevations shown are pre-construction plans and may be revised or improved as necessitated by architectural controls and the construction process.