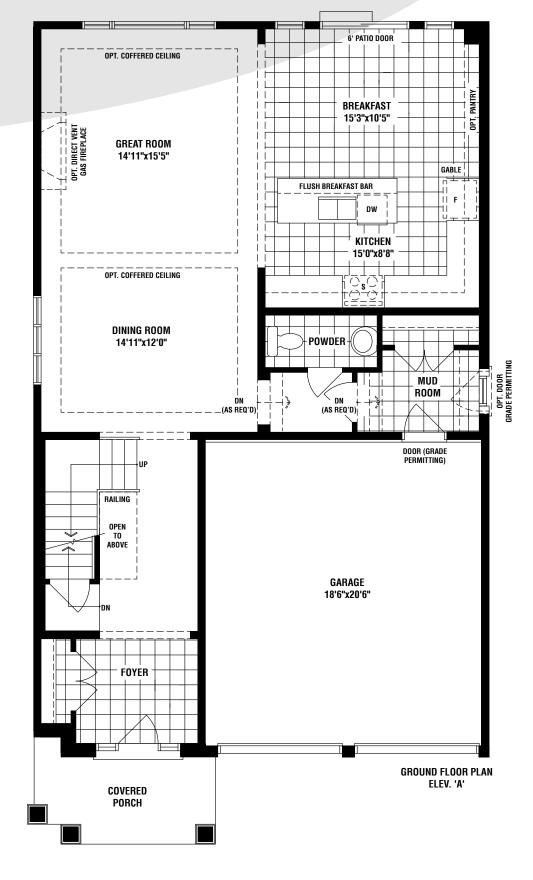

## THE SPRINGWATER

4 BED • 2.5 (opt. 3.5) BATH

The measurements adhere to the rules and regulations of the TARION Warranty Corporation's official method for the calculation of floor area. Actual usable floor space and room dimensions may vary from the stated floor area. Railings on front porth only where required by O.B.C. Locations of furnes, hot water tank, HRV, sump pump (if applicable), posts and beams may vary and are to be determined by Vendor and Architect. Purchasers shall be deemed to accept the same. All images and renderings are artist concept only and subject to change without notice. Side windows only if siting permits. E. & O. E. 40-05 - 5/24