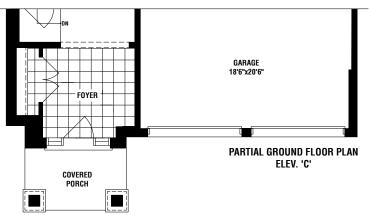

## THE SPRINGWATER

4 BED • 2.5 (opt. 3.5) BATH

## THE SPRINGWATER

ELEV. A 2607 SQ. FT. ELEV. B 2592 SQ. FT. ELEV. C 2628 SQ. FT.

The floor plans and elevations shown are pre-construction plans and may be revised or improved as necessitated by architectural controls and the construction process.

The measurements adhere to the rules and regulations of the TARION Warranty Corporation's official method for the calculation of floor area. Actual usable floor space and room dimensions may vary from the stated floor area. Railings on front porth only where required by O.B.C. Locations of furnes, hot water tank, HRV, sump pump (if applicable), posts and beams may vary and are to be determined by Vendor and Architect. Purchasers shall be deemed to accept the same. All images and renderings are artist concept only and subject to change without notice. Side windows only if siting permits. E. & O. E. 40-05 - 5/24