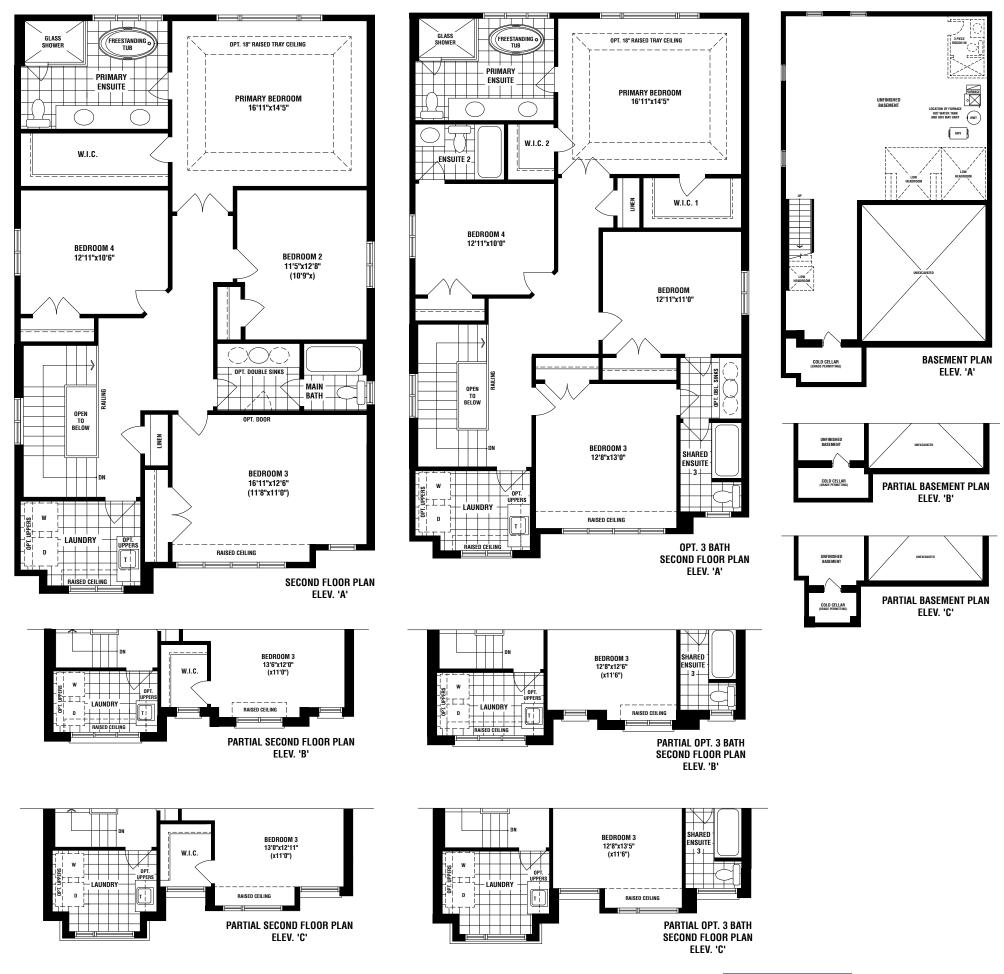

## THE SPRINGWATER

4 BED • 2.5 (opt. 3.5) BATH

## THE SPRINGWATER

ELEV. A 2607 SQ. FT. ELEV. B 2592 SQ. FT. ELEV. C 2628 SQ. FT.

The floor plans and elevations shown are pre-construction plans and may be revised or improved as necessitated by architectural controls and the construction process.

The measurements adhere to the rules and regulations of the TARION Warranty Corporation's official method for the calculation of floor area. Actual usable floor space and room dimensions may vary from the stated floor area. Railings on front porth only where required by O.B.C. Locations of furnes, hot water tank, HRV, sump pump (if applicable), posts and beams may vary and are to be determined by Vendor and Architect. Purchasers shall be deemed to accept the same. All images and renderings are artist concept only and subject to change without notice. Side windows only if siting permits. E. & O. E. 40-05 - 5/24