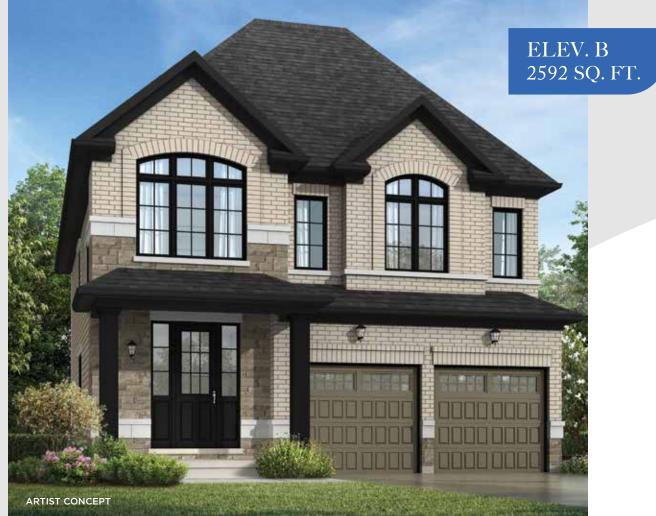

## THE SPRINGWATER

ELEV. A 2607 SQ. FT. ELEV. B 2592 SQ. FT. ELEV. C 2628 SQ. FT.

The floor plans and elevations shown are pre-construction plans and may be revised or improved as necessitated by architectural controls and the construction process.