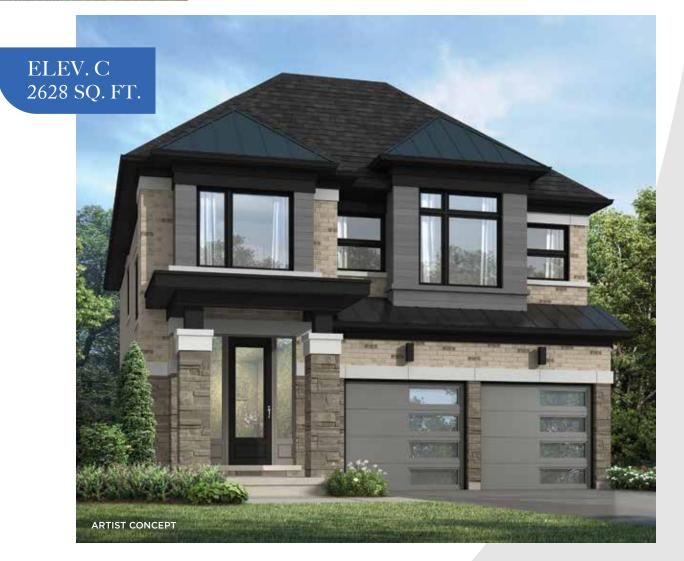

## THE SPRINGWATER

ELEV. A 2607 SQ. FT. ELEV. B 2592 SQ. FT. ELEV. C 2628 SQ. FT.

The floor plans and elevations shown are pre-construction plans and may be revised or improved as necessitated by architectural controls and the construction process.