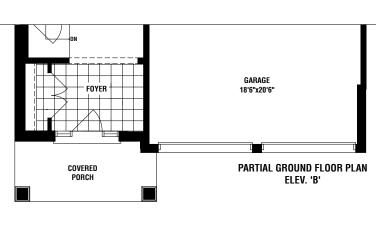

## THE SPRINGWATER

4 BED • 2.5 (opt. 3.5) BATH

## THE SPRINGWATER

ELEV. A 2607 SQ. FT. ELEV. B 2592 SQ. FT. ELEV. C 2628 SQ. FT.

The floor plans and elevations shown are pre-construction plans and may be revised or improved as necessitated by architectural controls and the construction process.

The measurements adhere to the rules and regulations of the TARION Warranty Corporation's official method for the calculation of floor area. Actual usable floor space and room dimensions may vary from the stated floor area. Railings on front porth only where required by O.B.C. Locations of furnes, hot water tank, HRV, sump pump (if applicable), posts and beams may vary and are to be determined by Vendor and Architect. Purchasers shall be deemed to accept the same. All images and renderings are artist concept only and subject to change without notice. Side windows only if siting permits. E. & O. E. 40-05 - 5/24