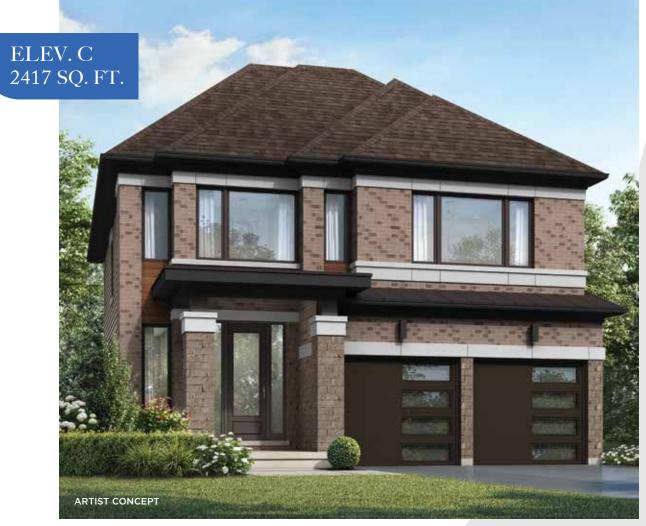

## THE ERINDALE

ELEV. A 2456 SQ. FT. ELEV. B 2409 SQ. FT. ELEV. C 2417 SQ. FT.

The floor plans and elevations shown are pre-construction plans and may be revised or improved as necessitated by architectural controls and the construction process. The measurements adhere to the rules and regulations of the TARION Warranty Corporation's official method for the calculation of floor area. Actual usable floor space and room dimensions may vary from the stated floor area. Railings on front porch only where required by O.B.C. Locations of furmace, hot water tank, HRV, sump pump (if applicable), posts and beams may vary and are to be determined by Vendor and Architect. Purchasers shall be deemed to accept the same. All images and renderings are artist concept only and subject to change without notice. Side windows only if siting permits. E. & O. E. 40-04 - 5/24