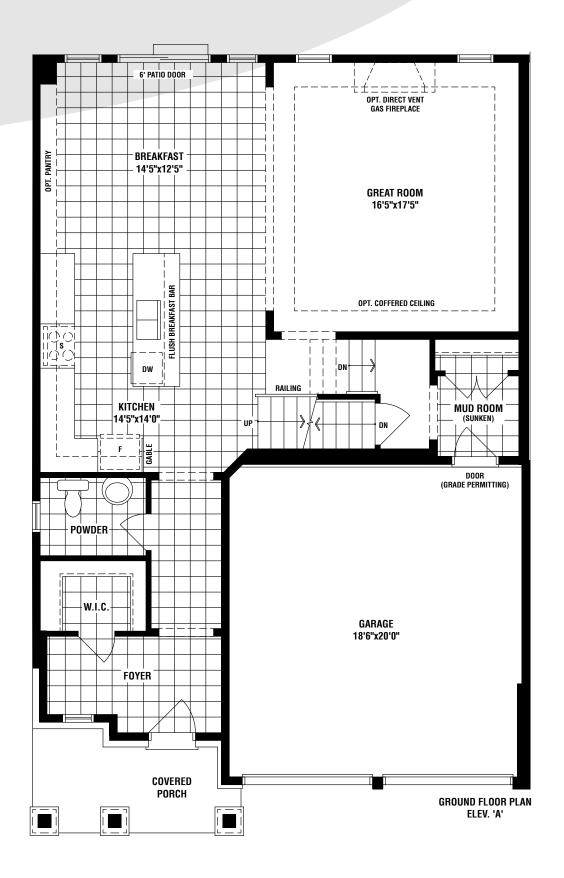

## THE ERINDALE

ELEV. A 2456 SQ. FT. ELEV. B 2409 SQ. FT. ELEV. C 2417 SQ. FT.

The floor plans and elevations shown are pre-construction plans and may be revised or improved as necessitated by architectural controls and the construction process. The measurements adhere to the rules and regulations of the TARION Warranty Corporation's official method for the calculation of floor area. Actual usable floor space and room dimensions may vary from the stated floor area. Railings on front porch only where required by O.B.C. Locations of furmace, hot water tank, HRV, sump pump (if applicable), posts and beams may vary and are to be determined by Vendor and Architect. Purchasers shall be deemed to accept the same. All images and renderings are artist concept only and subject to change without notice. Side windows only if siting permits. E. & O. E. 40-04 - 5/24