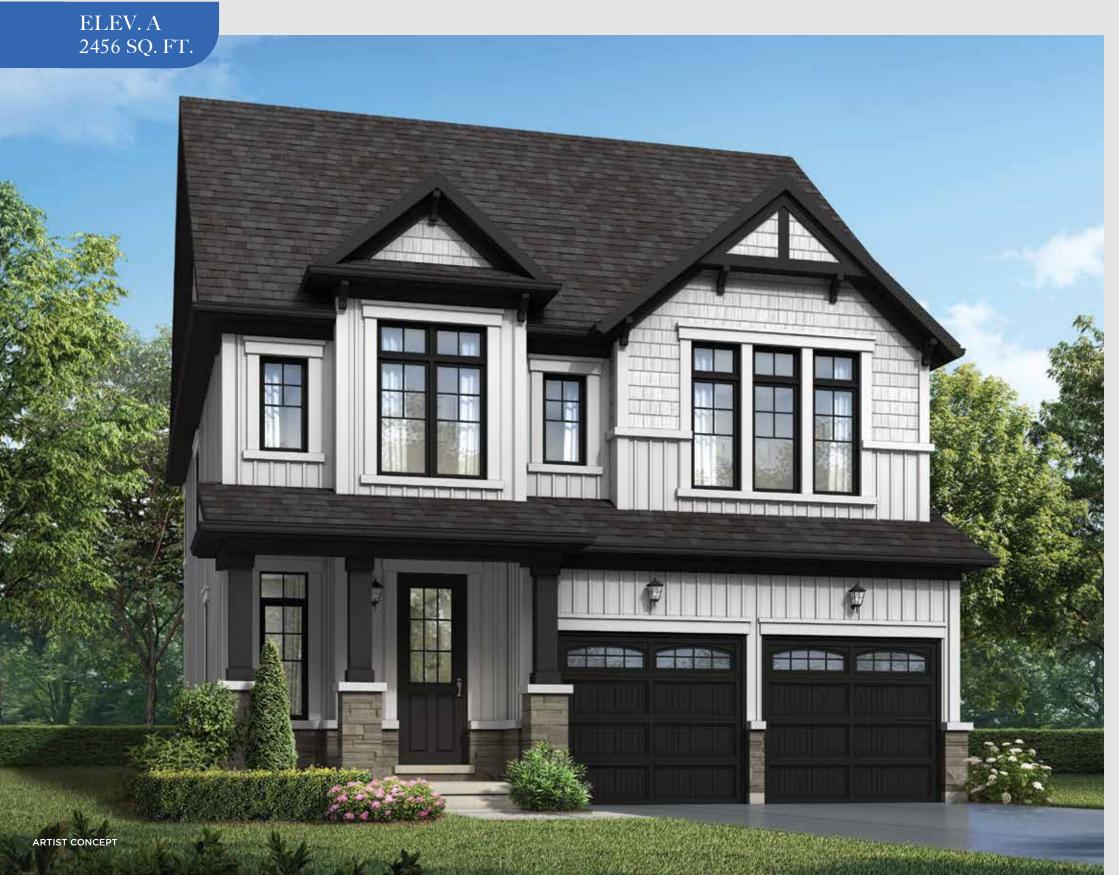

## THE **ERINDALE**

4 BED • 2.5 BATH

## THE ERINDALE

ELEV. A 2456 SQ. FT. ELEV. B 2409 SQ. FT. ELEV. C 2417 SQ. FT.

The floor plans and elevations shown are pre-construction plans and may be revised or improved as necessitated by architectural controls and the construction process. The measurements adhere to the rules and regulations of the TARION Warranty Corporation's official method for the calculation of floor area. Actual usable floor space and room dimensions may vary from the stated floor area. Railings on front porch only where required by O.B.C. Locations of furmace, hot water tank, HRV, sump pump (if applicable), posts and beams may vary and are to be determined by Vendor and Architect. Purchasers shall be deemed to accept the same. All images and renderings are artist concept only and subject to change without notice. Side windows only if siting permits. E. & O. E. 40-04 - 5/24