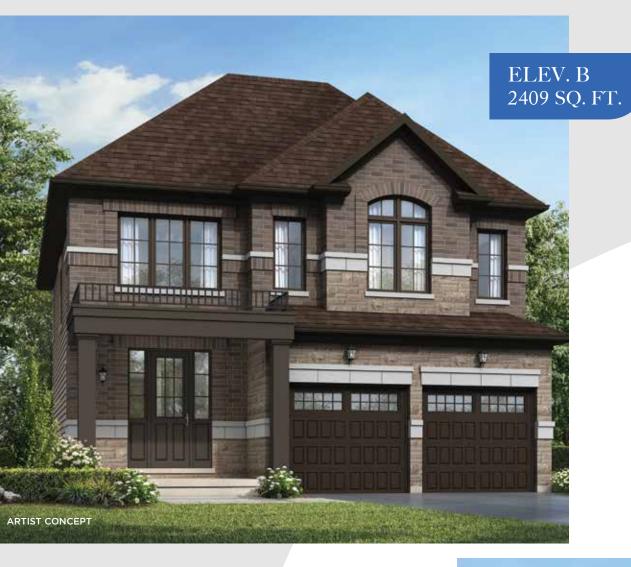

## THE ERINDALE

ELEV. A 2456 SQ. FT. ELEV. B 2409 SQ. FT. ELEV. C 2417 SQ. FT.

The floor plans and elevations shown are pre-construction plans and may be revised or improved as necessitated by architectural controls and the construction process. The measurements adhere to the rules and regulations of the TARION Warranty Corporation's official method for the calculation of floor area. Actual usable floor space and room dimensions may vary from the stated floor area. Railings on front porch only where required by O.B.C. Locations of furmace, hot water tank, HRV, sump pump (if applicable), posts and beams may vary and are to be determined by Vendor and Architect. Purchasers shall be deemed to accept the same. All images and renderings are artist concept only and subject to change without notice. Side windows only if siting permits. E. & O. E. 40-04 - 5/24