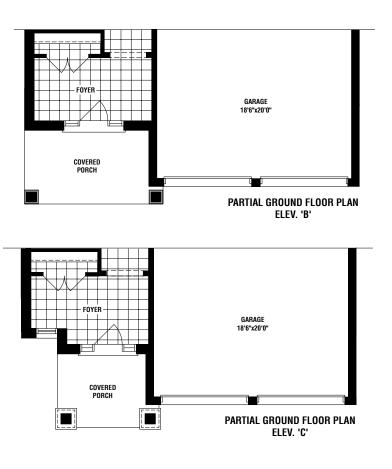

## THE ERINDALE

ELEV. A 2456 SQ. FT. ELEV. B 2409 SQ. FT. ELEV. C 2417 SQ. FT.

The floor plans and elevations shown are pre-construction plans and may be revised or improved as necessitated by architectural controls and the construction process. The measurements adhere to the rules and regulations of the TARION Warranty Corporation's official method for the calculation of floor area. Actual usable floor space and room dimensions may vary from the stated floor area. Railings on front porch only where required by O.B.C. Locations of furmace, hot water tank, HRV, sump pump (if applicable), posts and beams may vary and are to be determined by Vendor and Architect. Purchasers shall be deemed to accept the same. All images and renderings are artist concept only and subject to change without notice. Side windows only if siting permits. E. & O. E. 40-04 - 5/24