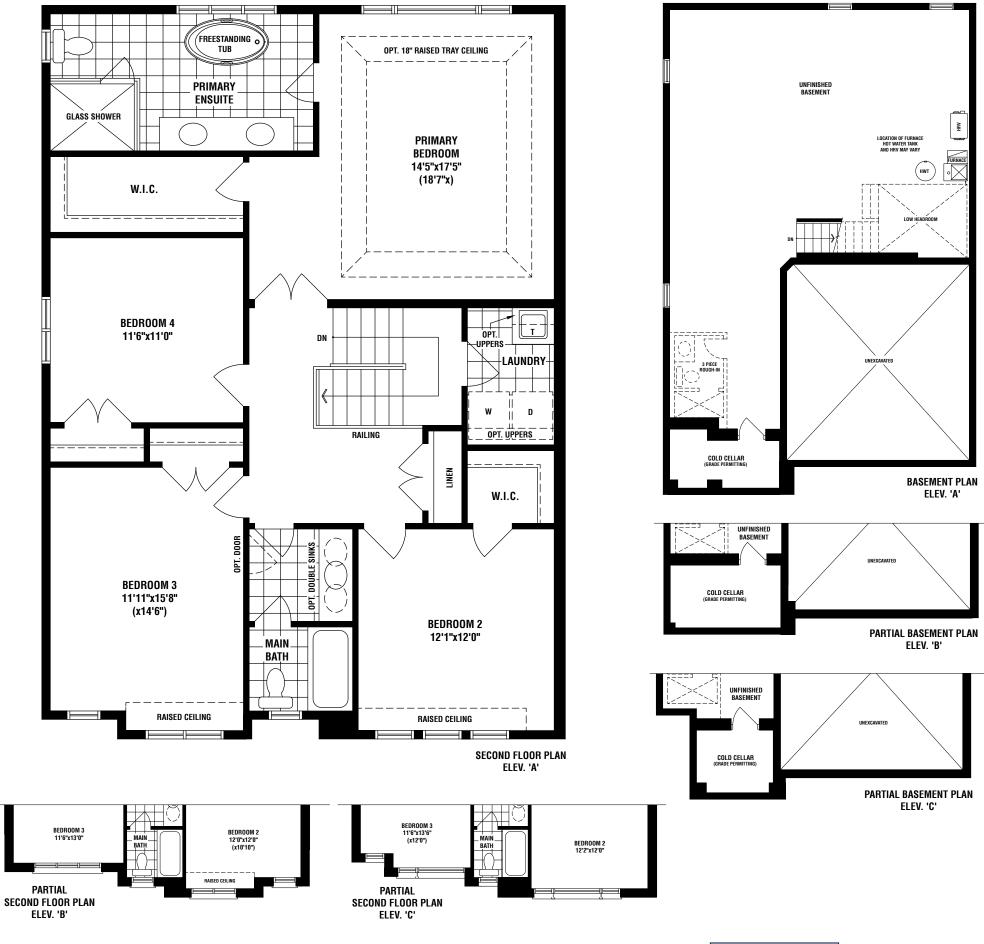

## THE ERINDALE

ELEV. A 2456 SQ. FT. ELEV. B 2409 SQ. FT. ELEV. C 2417 SQ. FT.

The floor plans and elevations shown are pre-construction plans and may be revised or improved as necessitated by architectural controls and the construction process. The measurements adhere to the rules and regulations of the TARION Warranty Corporation's official method for the calculation of floor area. Actual usable floor space and room dimensions may vary from the stated floor area. Railings on front porch only where required by O.B.C. Locations of furmace, hot water tank, HRV, sump pump (if applicable), posts and beams may vary and are to be determined by Vendor and Architect. Purchasers shall be deemed to accept the same. All images and renderings are artist concept only and subject to change without notice. Side windows only if siting permits. E. & O. E. 40-04 - 5/24