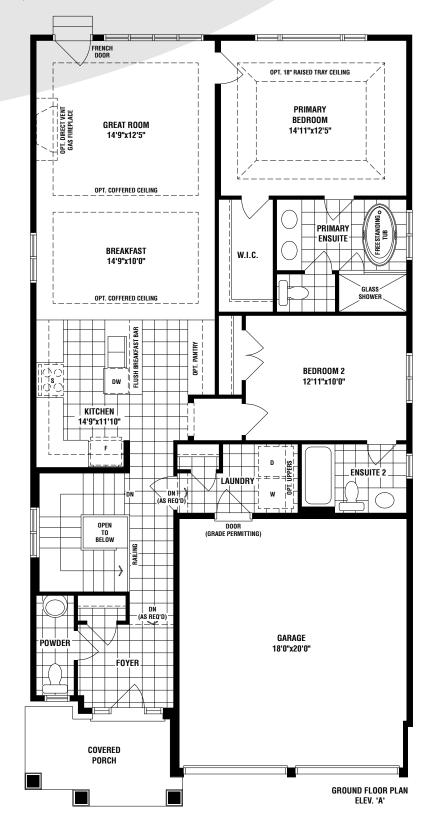

## THE ROUGE

2 (opt. 3) BED • 2.5 (opt. 3.5) BATH

## THE ROUGE

ELEV. A 1432 SQ. FT. (OPT. FIN BASEMENT - 1963 - 567 FIN BASEMENT)
ELEV. B 1432 SQ. FT. (OPT. FIN BASEMENT - 1963 - 567 FIN BASEMENT)
ELEV. C 1432 SQ. FT. (OPT. FIN BASEMENT - 1963 - 567 FIN BASEMENT)

The floor plans and elevations shown are pre-construction plans and may be revised or improved as necessitated by architectural controls and the construction process. The measurements adhere to the rules and regulations of the TARION Warranty Corporation's official method for the calculation of floor area. Actual usable floor space and room dimensions may vary from the stated floor area. Railings on front porch only where required by O.B.C. Locations of furnace, hot water tank, IHRV, sump pump (if applicable), posts and beams may vary and are to be determined by Vendor and Architect. Purchasers shall be deemed to accept the same. All images and renderings are artist concept only and subject to change without notice. Side windows only if siting permits. E. & O. E. 40-01 - 5/24