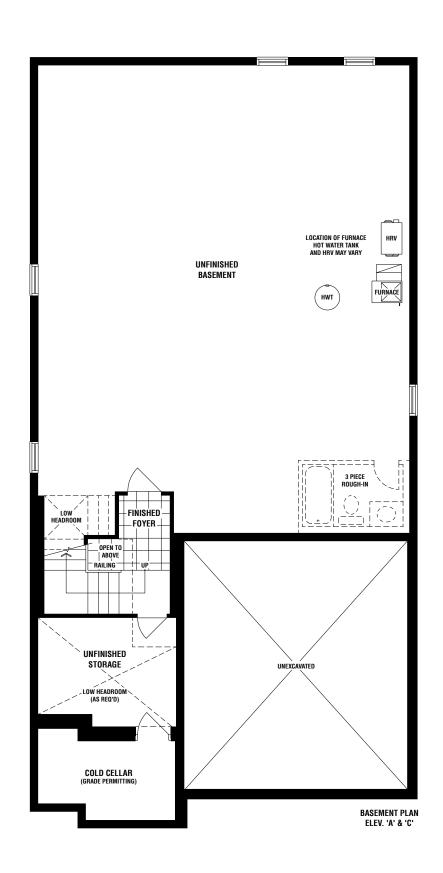

## THE ROUGE

2 (opt. 3) BED • 2.5 (opt. 3.5) BATH

## THE ROUGE

ELEV. A 1432 SQ. FT. (OPT. FIN BASEMENT - 1963 - 567 FIN BASEMENT)
ELEV. B 1432 SQ. FT. (OPT. FIN BASEMENT - 1963 - 567 FIN BASEMENT)
ELEV. C 1432 SQ. FT. (OPT. FIN BASEMENT - 1963 - 567 FIN BASEMENT)

The floor plans and elevations shown are pre-construction plans and may be revised or improved as necessitated by architectural controls and the construction process. The measurements adhere to the rules and regulations of the TARION Warranty Corporation's official method for the calculation of floor area. Actual usable floor space and room dimensions may vary from the stated floor area. Railings on front porch only where required by O.B.C. Locations of furnace, hot water tank, IHRV, sump pump (if applicable), posts and beams may vary and are to be determined by Vendor and Architect. Purchasers shall be deemed to accept the same. All images and renderings are artist concept only and subject to change without notice. Side windows only if siting permits. E. & O. E. 40-01 - 5/24