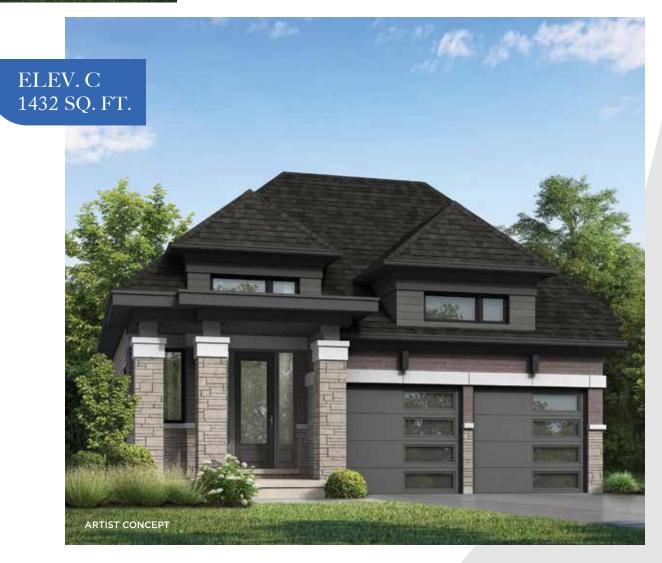

## THE ROUGE

2 (opt. 3) BED • 2.5 (opt. 3.5) BATH

## THE ROUGE

ELEV. A 1432 SQ. FT. (OPT. FIN BASEMENT - 1963 - 567 FIN BASEMENT)
ELEV. B 1432 SQ. FT. (OPT. FIN BASEMENT - 1963 - 567 FIN BASEMENT)
ELEV. C 1432 SQ. FT. (OPT. FIN BASEMENT - 1963 - 567 FIN BASEMENT)