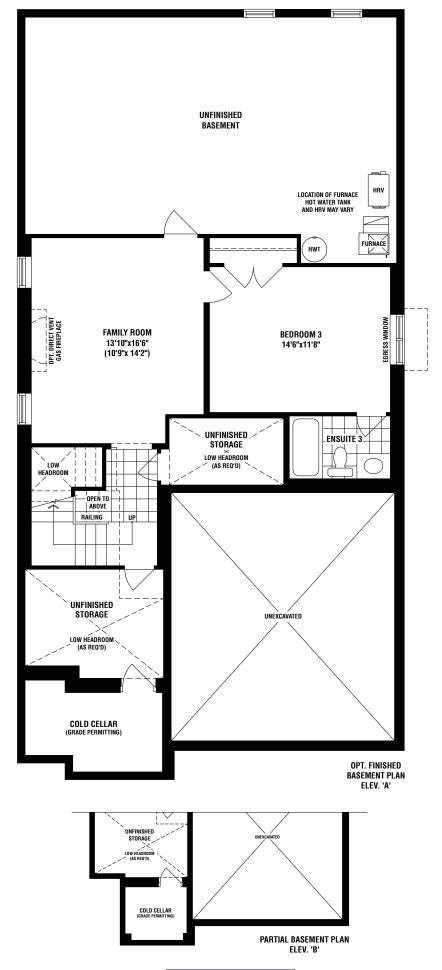

## THE ROUGE

2 (opt. 3) BED • 2.5 (opt. 3.5) BATH

## THE ROUGE

ELEV. A 1432 SQ. FT. (OPT. FIN BASEMENT - 1963 - 567 FIN BASEMENT)
ELEV. B 1432 SQ. FT. (OPT. FIN BASEMENT - 1963 - 567 FIN BASEMENT)
ELEV. C 1432 SQ. FT. (OPT. FIN BASEMENT - 1963 - 567 FIN BASEMENT)

The floor plans and elevations shown are pre-construction plans and may be revised or improved as necessitated by architectural controls and the construction process. The measurements adhere to the rules and regulations of the TARION Warranty Corporation's official method for the calculation of floor area. Actual usable floor space and room dimensions may vary from the stated floor area. Railings on front porch only where required by O.B.C. Locations of furnace, hot water tank, IHRV, sump pump (if applicable), posts and beams may vary and are to be determined by Vendor and Architect. Purchasers shall be deemed to accept the same. All images and renderings are artist concept only and subject to change without notice. Side windows only if siting permits. E. & O. E. 40-01 - 5/24