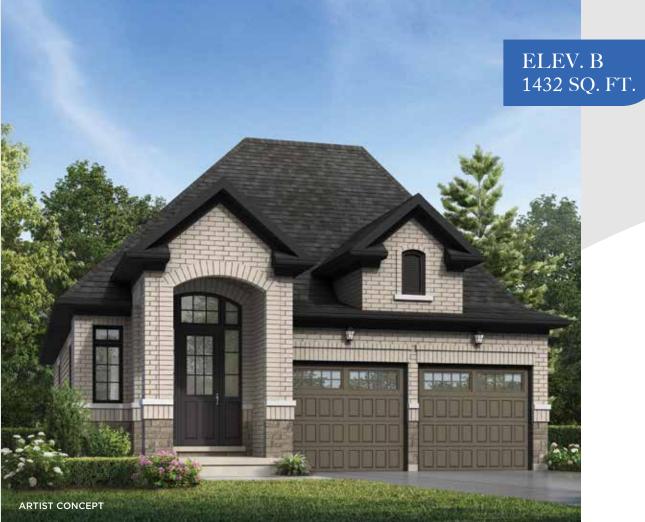

## THE ROUGE

2 (opt. 3) BED • 2.5 (opt. 3.5) BATH

## THE ROUGE

ELEV. A 1432 SQ. FT. (OPT. FIN BASEMENT - 1963 - 567 FIN BASEMENT)
ELEV. B 1432 SQ. FT. (OPT. FIN BASEMENT - 1963 - 567 FIN BASEMENT)
ELEV. C 1432 SQ. FT. (OPT. FIN BASEMENT - 1963 - 567 FIN BASEMENT)