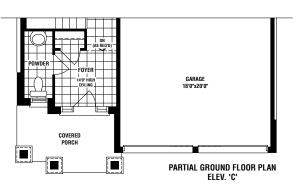

## THE ROUGE

2 (opt. 3) BED • 2.5 (opt. 3.5) BATH

## THE ROUGE

ELEV. A 1432 SQ. FT. (OPT. FIN BASEMENT - 1963 - 567 FIN BASEMENT)
ELEV. B 1432 SQ. FT. (OPT. FIN BASEMENT - 1963 - 567 FIN BASEMENT)
ELEV. C 1432 SQ. FT. (OPT. FIN BASEMENT - 1963 - 567 FIN BASEMENT)

The floor plans and elevations shown are pre-construction plans and may be revised or improved as necessitated by architectural controls and the construction process. The measurements adhere to the rules and regulations of the TARION Warranty Corporation's official method for the calculation of floor area. Actual usable floor space and room dimensions may vary from the stated floor area. Railings on front porch only where required by O.B.C. Locations of furnace, hot water tank, IHRV, sump pump (if applicable), posts and beams may vary and are to be determined by Vendor and Architect. Purchasers shall be deemed to accept the same. All images and renderings are artist concept only and subject to change without notice. Side windows only if siting permits. E. & O. E. 40-01 - 5/24