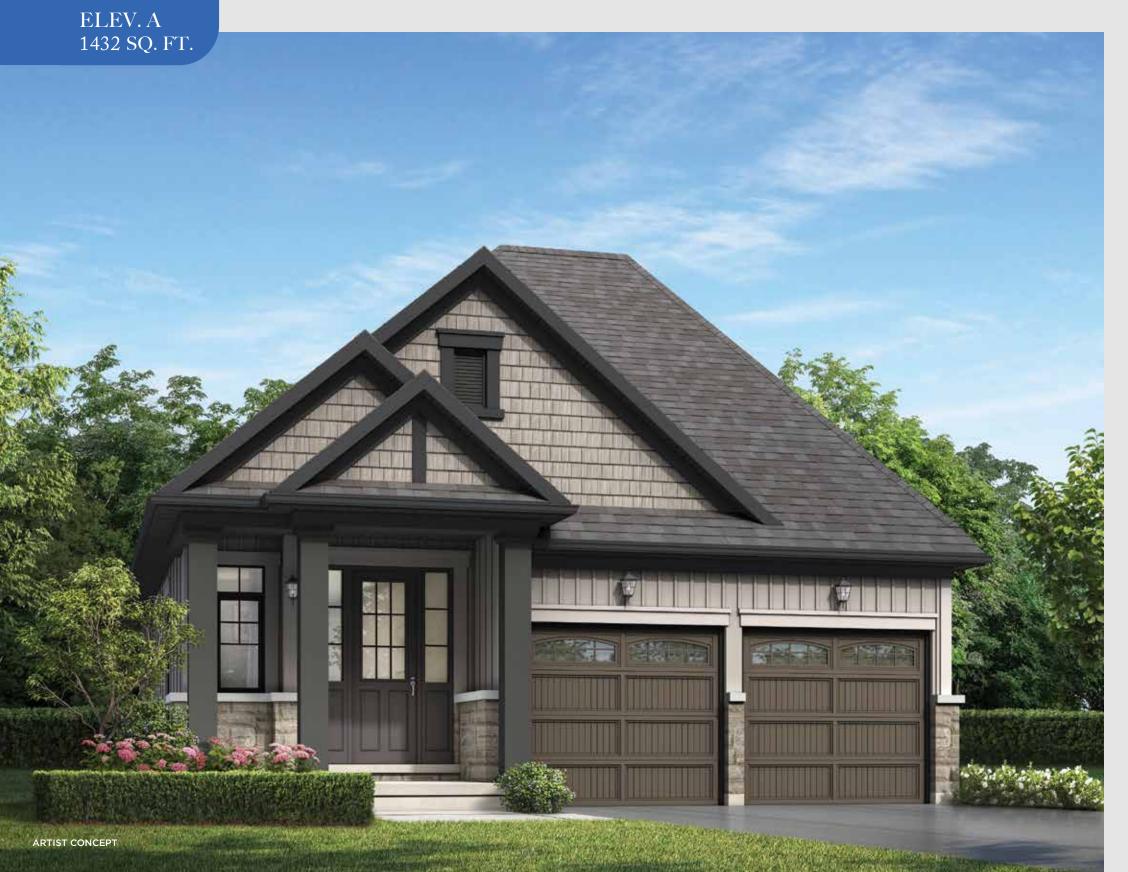

## THE ROUGE

2 (opt. 3) BED • 2.5 (opt. 3.5) BATH

## THE ROUGE

ELEV. A 1432 SQ. FT. (OPT. FIN BASEMENT - 1963 - 567 FIN BASEMENT)
ELEV. B 1432 SQ. FT. (OPT. FIN BASEMENT - 1963 - 567 FIN BASEMENT)
ELEV. C 1432 SQ. FT. (OPT. FIN BASEMENT - 1963 - 567 FIN BASEMENT)