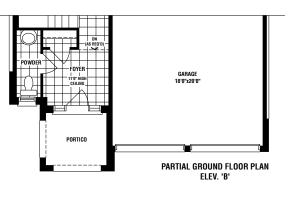

## THE ROUGE

2 (opt. 3) BED • 2.5 (opt. 3.5) BATH

## THE ROUGE

ELEV. A 1432 SQ. FT. (OPT. FIN BASEMENT - 1963 - 567 FIN BASEMENT)
ELEV. B 1432 SQ. FT. (OPT. FIN BASEMENT - 1963 - 567 FIN BASEMENT)
ELEV. C 1432 SQ. FT. (OPT. FIN BASEMENT - 1963 - 567 FIN BASEMENT)

The floor plans and elevations shown are pre-construction plans and may be revised or improved as necessitated by architectural controls and the construction process. The measurements adhere to the rules and regulations of the TARION Warranty Corporation's official method for the calculation of floor area. Actual usable floor space and room dimensions may vary from the stated floor area. Railings on front porch only where required by O.B.C. Locations of furnace, hot water tank, IHRV, sump pump (if applicable), posts and beams may vary and are to be determined by Vendor and Architect. Purchasers shall be deemed to accept the same. All images and renderings are artist concept only and subject to change without notice. Side windows only if siting permits. E. & O. E. 40-01 - 5/24