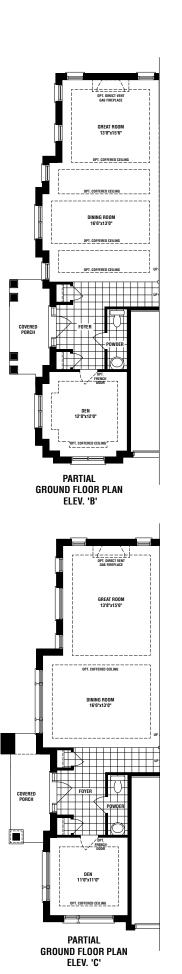

## THE WILLOW CORNER

4 BED • 3.5 BATH

## THE WILLOW CORNER

ELEV. A 2609 SQ. FT. ELEV. B 2698 SQ. FT. ELEV. C 2651 SQ. FT.

The floor plans and elevations shown are pre-construction plans and may be revised or improved as necessitated by architectural controls and the construction process.

The measurements adhere to the rules and regulations of the TARION Warranty Corporation's official method for the calculation of floor area. Actual usable floor space and room dimensions may vary from the stated floor area. Railings on front porch only where required by O.B.C. Locations of furnace, hot water tank, HRV, sump pump (if applicable), posts and beams may vary and are to be determined by Vendor and Architect. Purchasers shall be deemed to accept the same. All images and renderings are artist concept only and subject to change without notice. Side windows only if siting permits. E. & O. E. 36-06C - 5/24