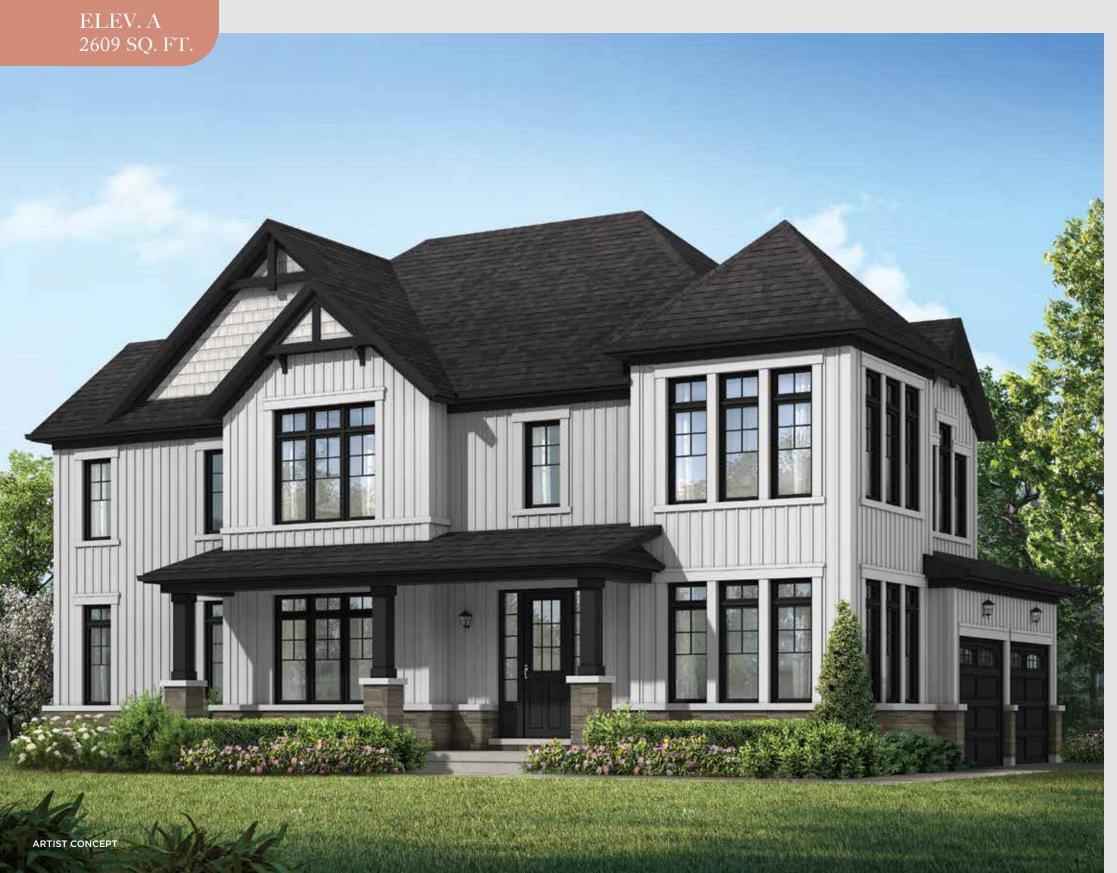

## THE WILLOW CORNER

4 BED • 3.5 BATH

## THE WILLOW CORNER

ELEV. A 2609 SQ. FT. ELEV. B 2698 SQ. FT. ELEV. C 2651 SQ. FT.

The floor plans and elevations shown are pre-construction plans and may be revised or improved as necessitated by architectural controls and the construction process.