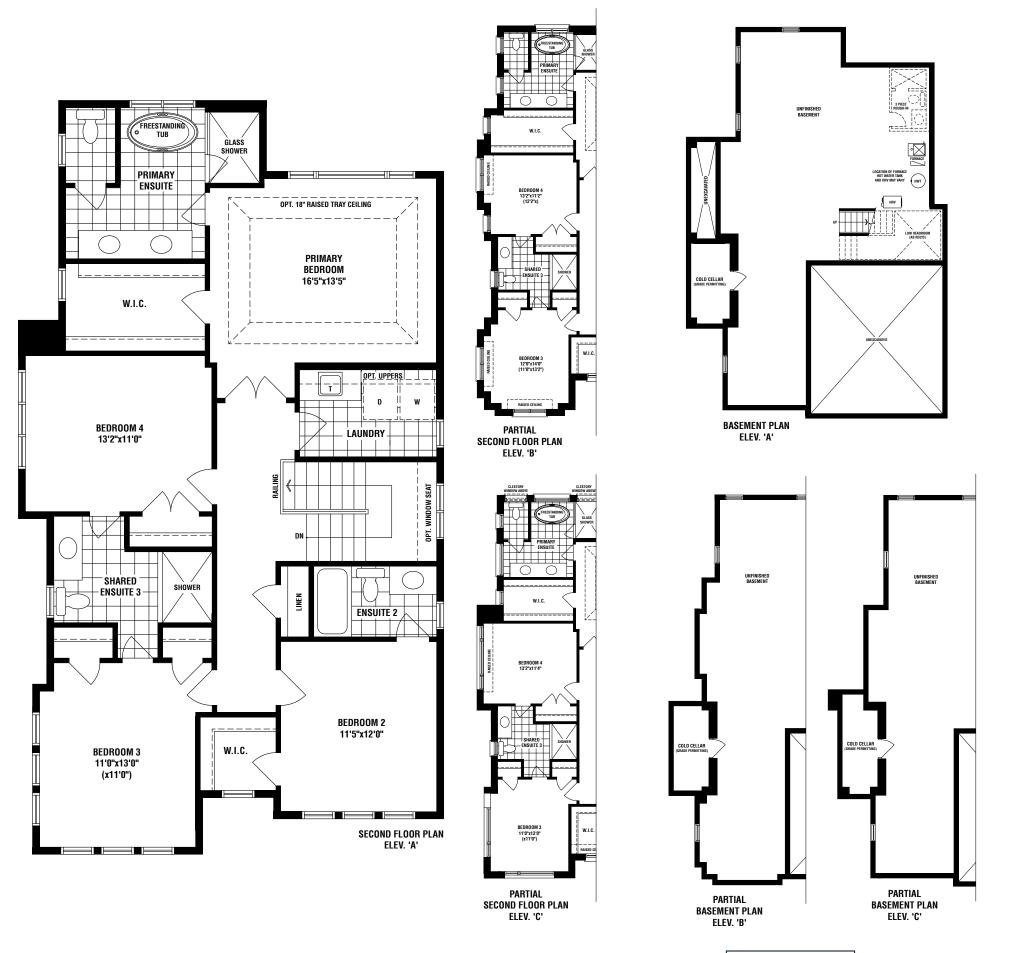

## THE WILLOW CORNER

4 BED • 3.5 BATH

## THE WILLOW CORNER

ELEV. A 2609 SQ. FT. ELEV. B 2698 SQ. FT. ELEV. C 2651 SQ. FT.

The floor plans and elevations shown are pre-construction plans and may be revised or improved as necessitated by architectural controls and the construction process.

The measurements adhere to the rules and regulations of the TARION Warranty Corporation's official method for the calculation of floor area. Actual usable floor space and room dimensions may vary from the stated floor area. Railings on front porch only where required by O.B.C. Locations of furnace, hot water tank, HRV, sump pump (if applicable), posts and beams may vary and are to be determined by Vendor and Architect. Purchasers shall be deemed to accept the same. All images and renderings are artist concept only and subject to change without notice. Side windows only if siting permits. E. & O. E. 36-06C - 5/24