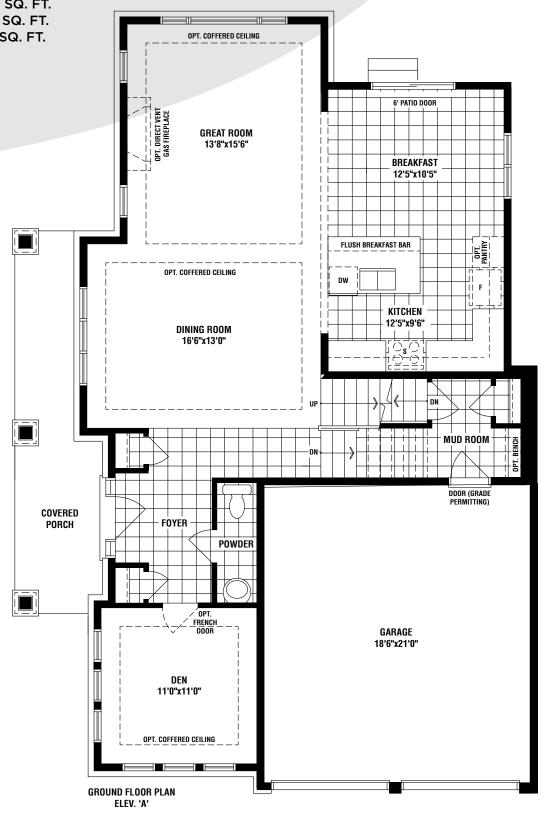

The measurements adhere to the rules and regulations of the TARION Warranty Corporation's official method for the calculation of floor area. Actual usable floor space and room dimensions may vary from the stated floor area. Railings on front porch only where required by O.B.C. Locations of furnace, hot water tank, HRV, sump pump (if applicable), posts and beams may vary and are to be determined by Vendor and Architect. Purchasers shall be deemed to accept the same. All images and renderings are artist concept only and subject to change without notice. Side windows only if siting permits. E. & O. E. 36-06C - 5/24