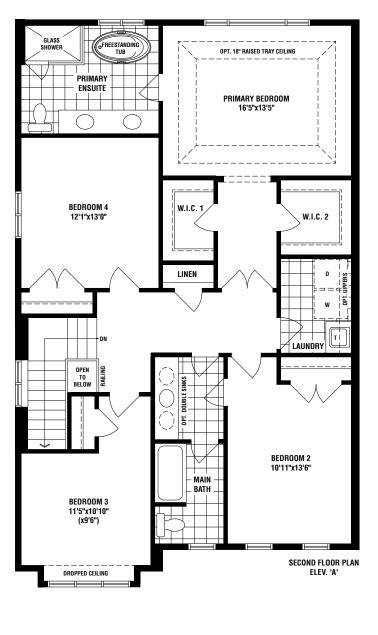

## THE PINE

4 BED • 3.5 BATH

## THE PINE

ELEV. A 2415 SQ. FT. ELEV. B 2441 SQ. FT. ELEV. C 2385 SQ. FT.

The floor plans and elevations shown are pre-construction plans and may be revised or improved as necessitated by architectural controls and the construction process. The measurements adhere to the rules and regulations of the TARION Warranty Corporations of fifcial method for the calculation of floor area. Actual usable floor space and room dimensions may vary from the stated floor area. Raillings on front porch only where required by O.B.C. Locations of furnace, hot water tank, IRPX sump pump (if applicable), posts and beams may vary and are to be determined by Vendor and Architect. Purchasers shall be deemed to accept the same. All images and renderings are artist concept only and subject to change without notice. Side windows only if siting permits. E. & O. E. 36-04 - 5/24