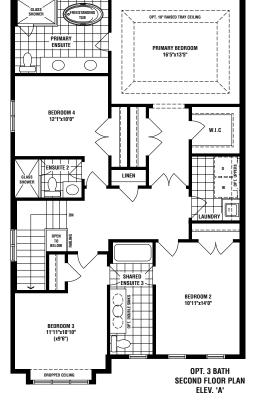

## THE PINE

4 BED • 3.5 BATH

## THE PINE

ELEV. A 2415 SQ. FT. ELEV. B 2441 SQ. FT. ELEV. C 2385 SQ. FT.

The floor plans and elevations shown are pre-construction plans and may be revised or improved as necessitated by architectural controls and the construction process. The measurements adhere to the rules and regulations of the TARION Warranty Corporations of fifcial method for the calculation of floor area. Actual usable floor space and room dimensions may vary from the stated floor area. Raillings on front porch only where required by O.B.C. Locations of furnace, hot water tank, IRPX sump pump (if applicable), posts and beams may vary and are to be determined by Vendor and Architect. Purchasers shall be deemed to accept the same. All images and renderings are artist concept only and subject to change without notice. Side windows only if siting permits. E. & O. E. 36-04 - 5/24