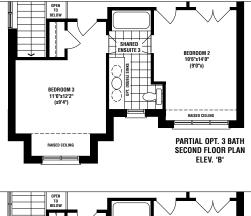

## THE PINE

4 BED • 3.5 BATH

## THE PINE

ELEV. A 2415 SQ. FT. ELEV. B 2441 SQ. FT. ELEV. C 2385 SQ. FT.

The floor plans and elevations shown are pre-construction plans and may be revised or improved as necessitated by architectural controls and the construction process. The measurements adhere to the rules and regulations of the TARION Warranty Corporations of fifcial method for the calculation of floor area. Actual usable floor space and room dimensions may vary from the stated floor area. Raillings on front porch only where required by O.B.C. Locations of furnace, hot water tank, IRPX sump pump (if applicable), posts and beams may vary and are to be determined by Vendor and Architect. Purchasers shall be deemed to accept the same. All images and renderings are artist concept only and subject to change without notice. Side windows only if siting permits. E. & O. E. 36-04 - 5/24