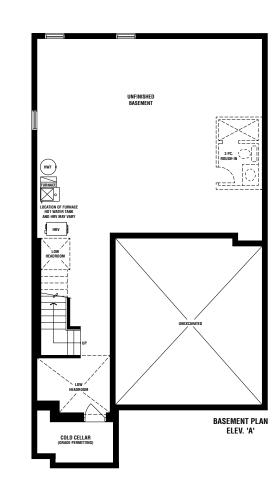

## THE PINE

4 BED • 3.5 BATH

## THE PINE

ELEV. A 2415 SQ. FT. ELEV. B 2441 SQ. FT. ELEV. C 2385 SQ. FT.

The floor plans and elevations shown are pre-construction plans and may be revised or improved as necessitated by architectural controls and the construction process. The measurements adhere to the rules and regulations of the TARION Warranty Corporations of fifcial method for the calculation of floor area. Actual usable floor space and room dimensions may vary from the stated floor area. Raillings on front porch only where required by O.B.C. Locations of furnace, hot water tank, IRPX sump pump (if applicable), posts and beams may vary and are to be determined by Vendor and Architect. Purchasers shall be deemed to accept the same. All images and renderings are artist concept only and subject to change without notice. Side windows only if siting permits. E. & O. E. 36-04 - 5/24