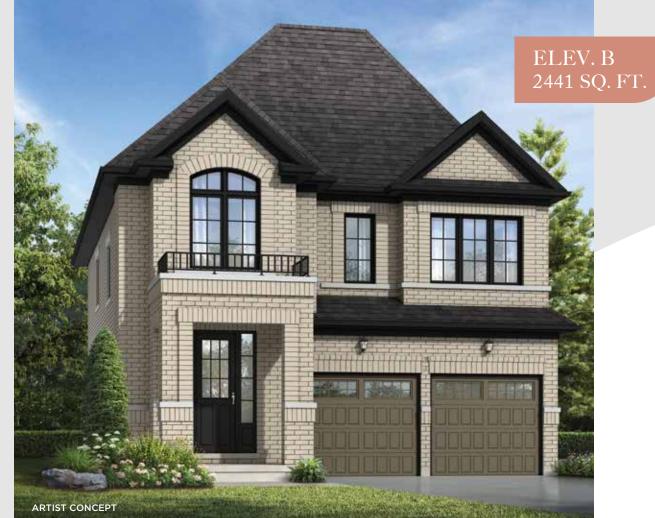

## THE PINE

4 BED • 3.5 BATH

## THE PINE

ELEV. A 2415 SQ. FT. ELEV. B 2441 SQ. FT. ELEV. C 2385 SQ. FT.

The floor plans and elevations shown are pre-construction plans and may be revised or improved as necessitated by architectural controls and the construction process. The measurements adhere to the rules and regulations of the TARION Warranty Corporations of fifcial method for the calculation of floor area. Actual usable floor space and room dimensions may vary from the stated floor area. Raillings on front porch only where required by O.B.C. Locations of furnace, hot water tank, IRPX sump pump (if applicable), posts and beams may vary and are to be determined by Vendor and Architect. Purchasers shall be deemed to accept the same. All images and renderings are artist concept only and subject to change without notice. Side windows only if siting permits. E. & O. E. 36-04 - 5/24