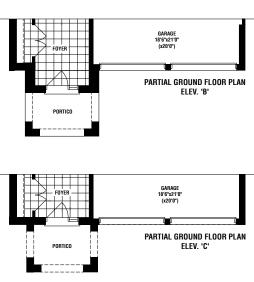

## THE PINE

4 BED • 3.5 BATH

## THE PINE

ELEV. A 2415 SQ. FT. ELEV. B 2441 SQ. FT. ELEV. C 2385 SQ. FT.

The floor plans and elevations shown are pre-construction plans and may be revised or improved as necessitated by architectural controls and the construction process. The measurements adhere to the rules and regulations of the TARION Warranty Corporations of fifcial method for the calculation of floor area. Actual usable floor space and room dimensions may vary from the stated floor area. Raillings on front porch only where required by O.B.C. Locations of furnace, hot water tank, IRPX sump pump (if applicable), posts and beams may vary and are to be determined by Vendor and Architect. Purchasers shall be deemed to accept the same. All images and renderings are artist concept only and subject to change without notice. Side windows only if siting permits. E. & O. E. 36-04 - 5/24