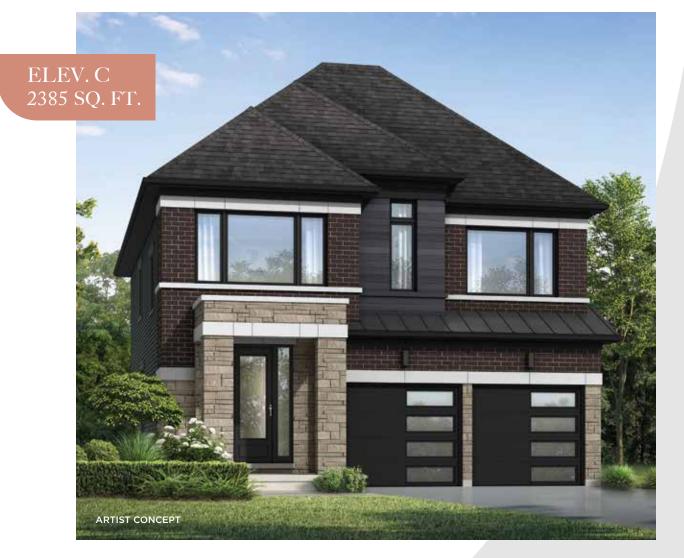

## THE PINE

4 BED • 3.5 BATH

## THE PINE

ELEV. A 2415 SQ. FT. ELEV. B 2441 SQ. FT. ELEV. C 2385 SQ. FT.

The floor plans and elevations shown are pre-construction plans and may be revised or improved as necessitated by architectural controls and the construction process. The measurements adhere to the rules and regulations of the TARION Warranty Corporations of fifcial method for the calculation of floor area. Actual usable floor space and room dimensions may vary from the stated floor area. Raillings on front porch only where required by O.B.C. Locations of furnace, hot water tank, IRPX sump pump (if applicable), posts and beams may vary and are to be determined by Vendor and Architect. Purchasers shall be deemed to accept the same. All images and renderings are artist concept only and subject to change without notice. Side windows only if siting permits. E. & O. E. 36-04 - 5/24