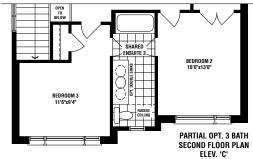

## THE PINE

4 BED • 3.5 BATH

## THE PINE

ELEV. A 2415 SQ. FT. ELEV. B 2441 SQ. FT. ELEV. C 2385 SQ. FT.

The floor plans and elevations shown are pre-construction plans and may be revised or improved as necessitated by architectural controls and the construction process. The measurements adhere to the rules and regulations of the TARION Warranty Corporations of fifcial method for the calculation of floor area. Actual usable floor space and room dimensions may vary from the stated floor area. Raillings on front porch only where required by O.B.C. Locations of furnace, hot water tank, IRPX sump pump (if applicable), posts and beams may vary and are to be determined by Vendor and Architect. Purchasers shall be deemed to accept the same. All images and renderings are artist concept only and subject to change without notice. Side windows only if siting permits. E. & O. E. 36-04 - 5/24