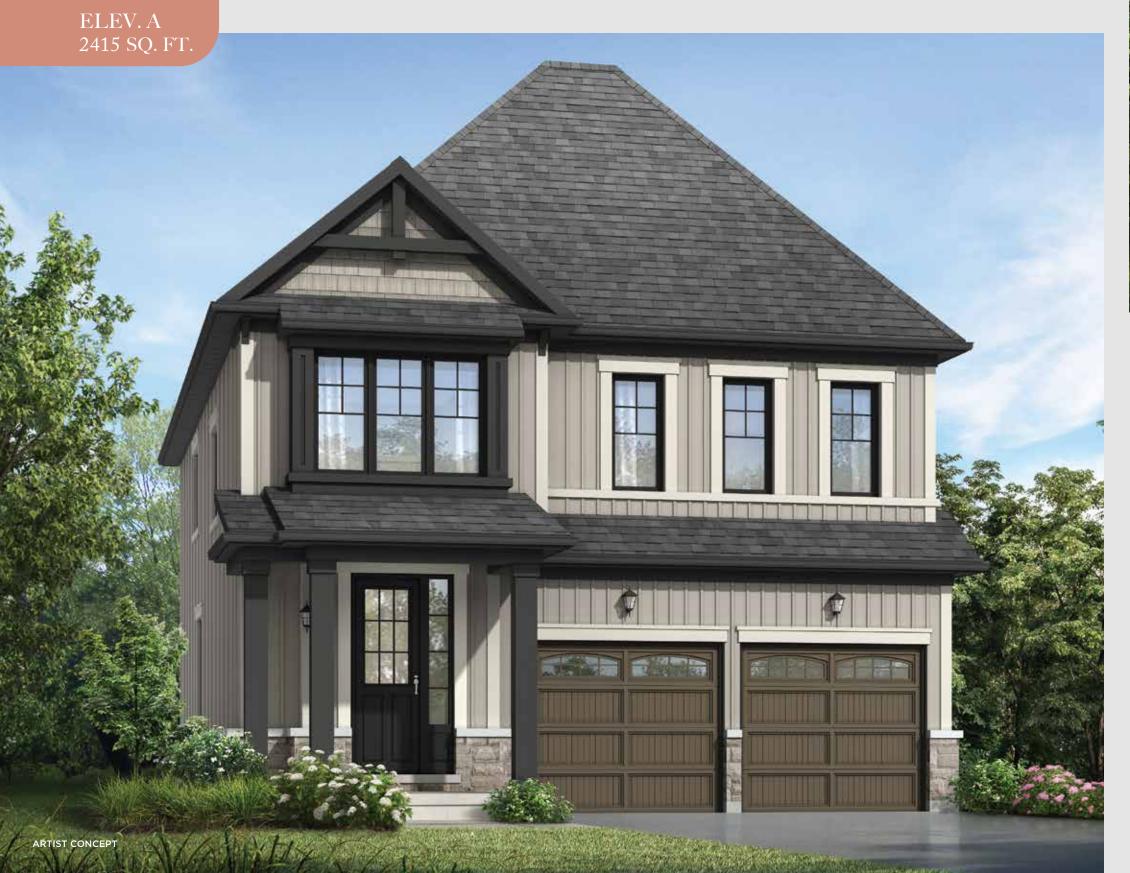

## THE PINE

4 BED • 3.5 BATH

## THE PINE

ELEV. A 2415 SQ. FT. ELEV. B 2441 SQ. FT. ELEV. C 2385 SQ. FT.

The floor plans and elevations shown are pre-construction plans and may be revised or improved as necessitated by architectural controls and the construction process. The measurements adhere to the rules and regulations of the TARION Warranty Corporations of fifcial method for the calculation of floor area. Actual usable floor space and room dimensions may vary from the stated floor area. Raillings on front porch only where required by O.B.C. Locations of furnace, hot water tank, IRPX sump pump (if applicable), posts and beams may vary and are to be determined by Vendor and Architect. Purchasers shall be deemed to accept the same. All images and renderings are artist concept only and subject to change without notice. Side windows only if siting permits. E. & O. E. 36-04 - 5/24