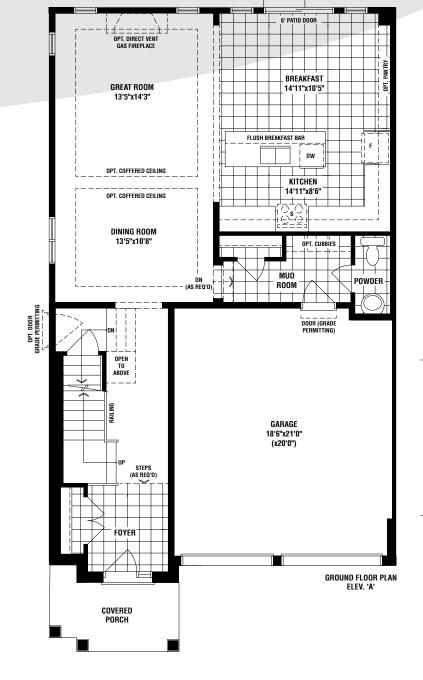

## THE PINE

4 BED • 3.5 BATH

## THE PINE

ELEV. A 2415 SQ. FT. ELEV. B 2441 SQ. FT. ELEV. C 2385 SQ. FT.

The floor plans and elevations shown are pre-construction plans and may be revised or improved as necessitated by architectural controls and the construction process. The measurements adhere to the rules and regulations of the TARION Warranty Corporations of fifcial method for the calculation of floor area. Actual usable floor space and room dimensions may vary from the stated floor area. Raillings on front porch only where required by O.B.C. Locations of furnace, hot water tank, IRPX sump pump (if applicable), posts and beams may vary and are to be determined by Vendor and Architect. Purchasers shall be deemed to accept the same. All images and renderings are artist concept only and subject to change without notice. Side windows only if siting permits. E. & O. E. 36-04 - 5/24