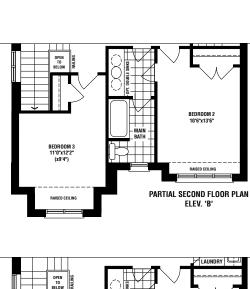

## THE PINE

4 BED • 3.5 BATH

## THE PINE

ELEV. A 2415 SQ. FT. ELEV. B 2441 SQ. FT. ELEV. C 2385 SQ. FT.

The floor plans and elevations shown are pre-construction plans and may be revised or improved as necessitated by architectural controls and the construction process. The measurements adhere to the rules and regulations of the TARION Warranty Corporations of fifcial method for the calculation of floor area. Actual usable floor space and room dimensions may vary from the stated floor area. Raillings on front porch only where required by O.B.C. Locations of furnace, hot water tank, IRPX sump pump (if applicable), posts and beams may vary and are to be determined by Vendor and Architect. Purchasers shall be deemed to accept the same. All images and renderings are artist concept only and subject to change without notice. Side windows only if siting permits. E. & O. E. 36-04 - 5/24