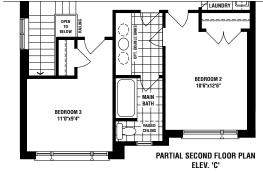

## THE PINE

4 BED • 3.5 BATH

## THE PINE

ELEV. A 2415 SQ. FT. ELEV. B 2441 SQ. FT. ELEV. C 2385 SQ. FT.

The floor plans and elevations shown are pre-construction plans and may be revised or improved as necessitated by architectural controls and the construction process. The measurements adhere to the rules and regulations of the TARION Warranty Corporations of fifcial method for the calculation of floor area. Actual usable floor space and room dimensions may vary from the stated floor area. Raillings on front porch only where required by O.B.C. Locations of furnace, hot water tank, IRPX sump pump (if applicable), posts and beams may vary and are to be determined by Vendor and Architect. Purchasers shall be deemed to accept the same. All images and renderings are artist concept only and subject to change without notice. Side windows only if siting permits. E. & O. E. 36-04 - 5/24