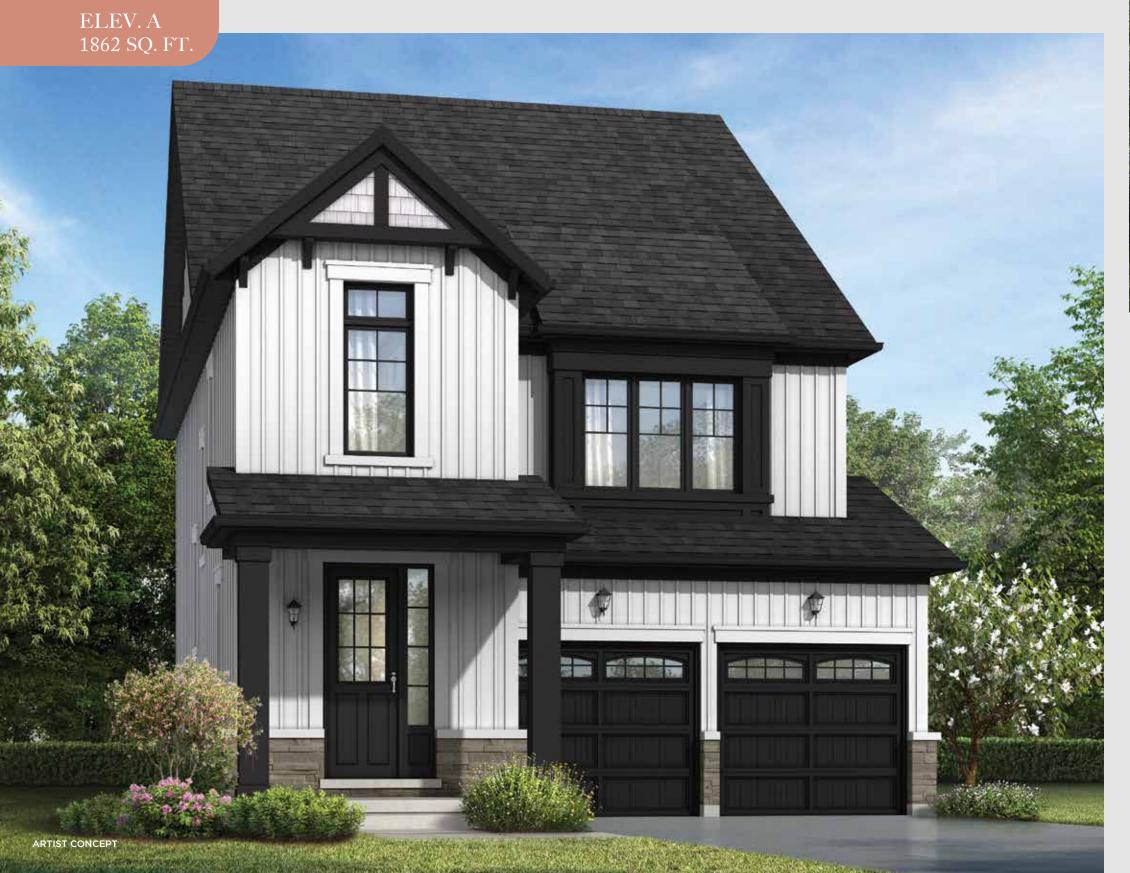

## THE MAPLE

3 BED • 2.5 BATH

## THE MAPLE

ELEV. A 1862 SQ. FT. ELEV. B 1896 SQ. FT. ELEV. C 1892 SQ. FT.

The floor plans and elevations shown are pre-construction plans and may be revised or improved as necessitated by architectural controls and the construction process.