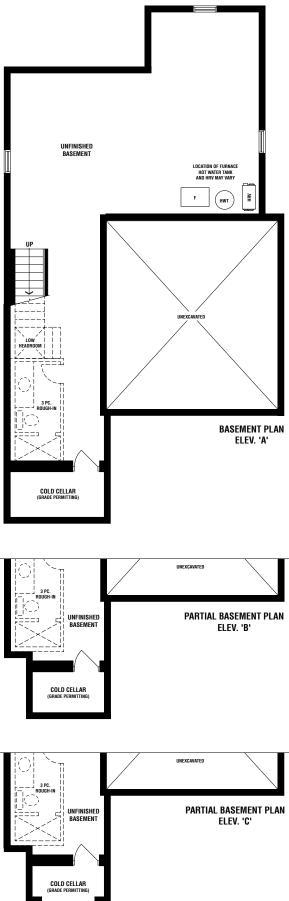

## THE MAPLE

3 BED • 2.5 BATH

## THE MAPLE

ELEV. A 1862 SQ. FT. ELEV. B 1896 SQ. FT. ELEV. C 1892 SQ. FT.

The floor plans and elevations shown are pre-construction plans and may be revised or improved as necessitated by architectural controls and the construction process.

The measurements adhere to the rules and regulations of the TARION Warranty Corporations of fficial method for the calculation of floor area. Actual usable floor space and room dimensions may vary from the stated floor area. Raillings on front porth only where required by O.B.C. Locations of furnace, hot water tank, HRV sump pump (if applicable), posts and beams may vary and are to be determined by Vendor and Architect. Purchasers shall be deemed to accept the same. All images and renderings are artist concept only and subject to change without notice. Side windows only if siting permits. E. & O. E. 36-01 - 5/24