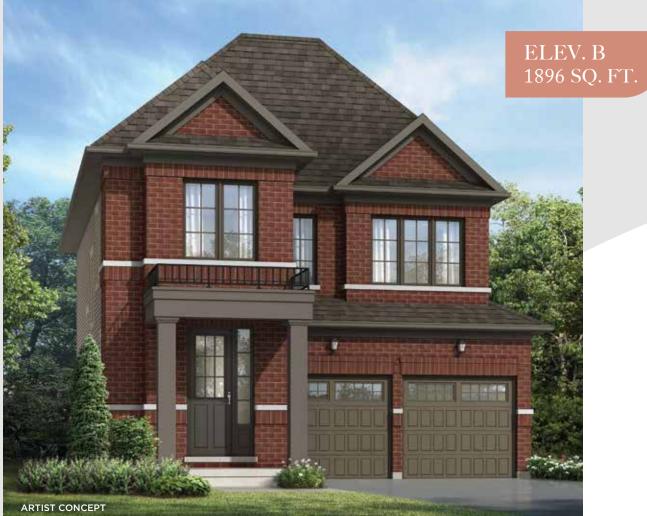

## THE MAPLE

ELEV. A 1862 SQ. FT. ELEV. B 1896 SQ. FT. ELEV. C 1892 SQ. FT.

The floor plans and elevations shown are pre-construction plans and may be revised or improved as necessitated by architectural controls and the construction process.