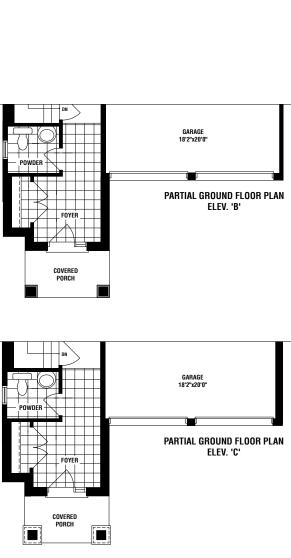

## THE MAPLE

3 BED • 2.5 BATH

## THE MAPLE

ELEV. A 1862 SQ. FT. ELEV. B 1896 SQ. FT. ELEV. C 1892 SQ. FT.

The floor plans and elevations shown are pre-construction plans and may be revised or improved as necessitated by architectural controls and the construction process.

The measurements adhere to the rules and regulations of the TARION Warranty Corporations of fficial method for the calculation of floor area. Actual usable floor space and room dimensions may vary from the stated floor area. Raillings on front porth only where required by O.B.C. Locations of furnace, hot water tank, HRV sump pump (if applicable), posts and beams may vary and are to be determined by Vendor and Architect. Purchasers shall be deemed to accept the same. All images and renderings are artist concept only and subject to change without notice. Side windows only if siting permits. E. & O. E. 36-01 - 5/24