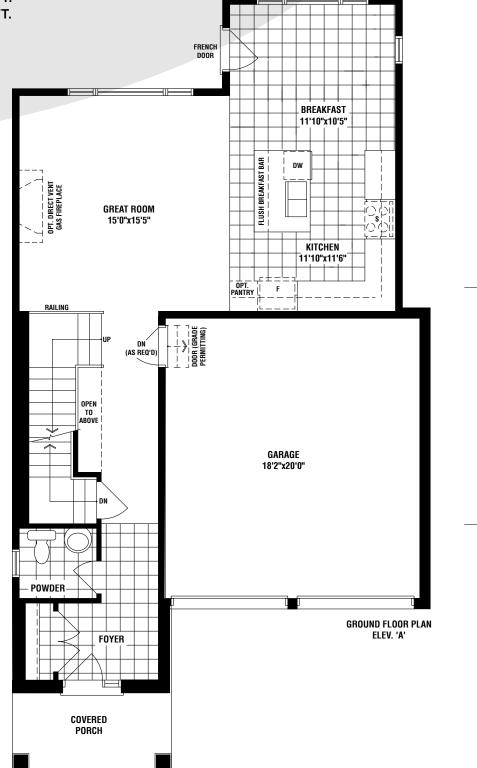

The measurements adhere to the rules and regulations of the TARION Warranty Corporations of fficial method for the calculation of floor area. Actual usable floor space and room dimensions may vary from the stated floor area. Raillings on front porth only where required by O.B.C. Locations of furnace, hot water tank, HRV sump pump (if applicable), posts and beams may vary and are to be determined by Vendor and Architect. Purchasers shall be deemed to accept the same. All images and renderings are artist concept only and subject to change without notice. Side windows only if siting permits. E. & O. E. 36-01 - 5/24