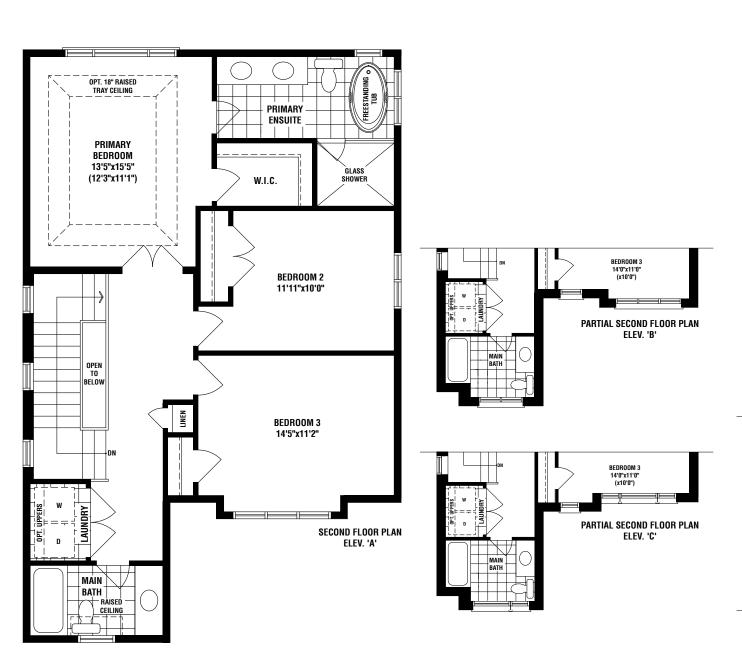

## THE MAPLE

3 BED • 2.5 BATH

## THE MAPLE

ELEV. A 1862 SQ. FT. ELEV. B 1896 SQ. FT. ELEV. C 1892 SQ. FT.

The floor plans and elevations shown are pre-construction plans and may be revised or improved as necessitated by architectural controls and the construction process.

The measurements adhere to the rules and regulations of the TARION Warranty Corporations of fficial method for the calculation of floor area. Actual usable floor space and room dimensions may vary from the stated floor area. Raillings on front porth only where required by O.B.C. Locations of furnace, hot water tank, HRV sump pump (if applicable), posts and beams may vary and are to be determined by Vendor and Architect. Purchasers shall be deemed to accept the same. All images and renderings are artist concept only and subject to change without notice. Side windows only if siting permits. E. & O. E. 36-01 - 5/24