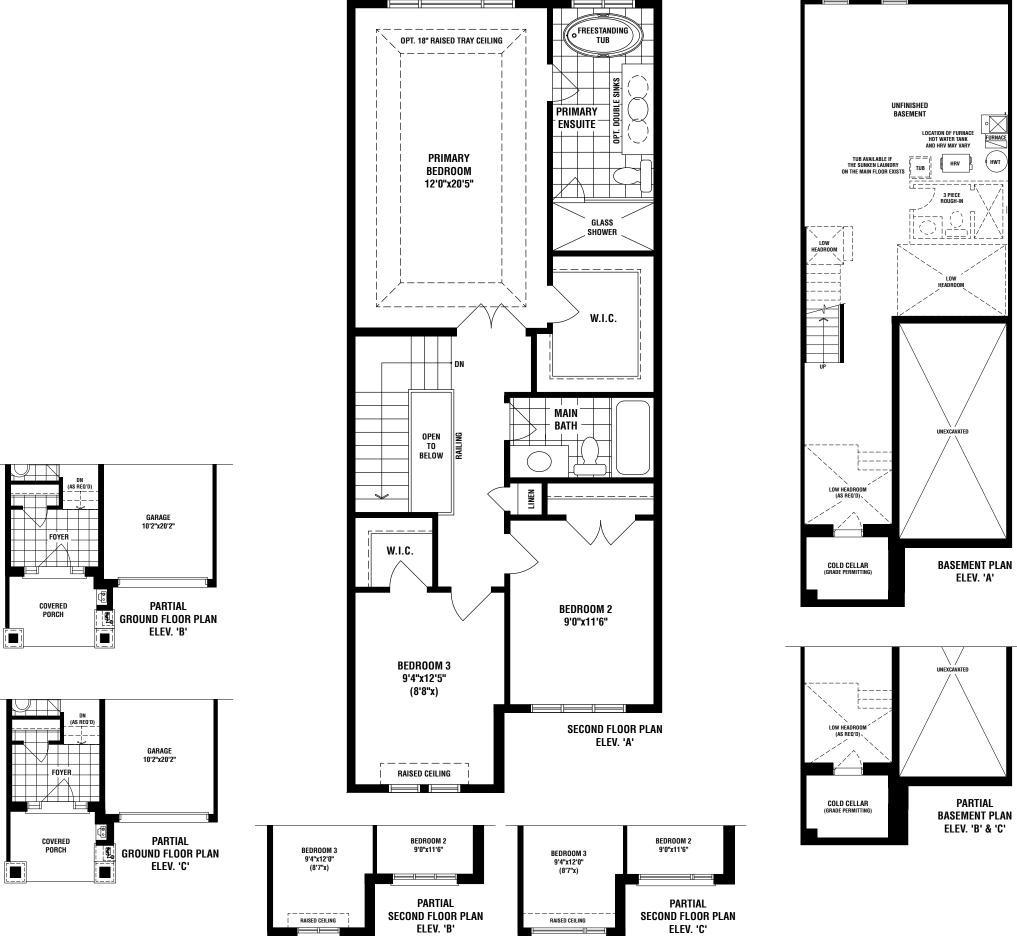

The floor plans and elevations shown are pre-construction plans and may be revised or improved as necessitated by architectural controls and the construction process. The measurements adhere to the rules and regulations of the TARION Warranty Corporation's official method for the calculation of floor area. Actual usable floor space and room dimensions may vary from the stated floor area. Railings on front porch only where required by O.B.C. Locations of furnace, hot water tank, HRV, sump pump (if applicable), posts and beams may vary and are to be determined by Vendor and Architect. Purchasers shall be deemed to accept the same. All images and renderings are artist concept only and subject to change without notice. Side windows only if siting permits. E. & O. E. 20-03 - 5/24