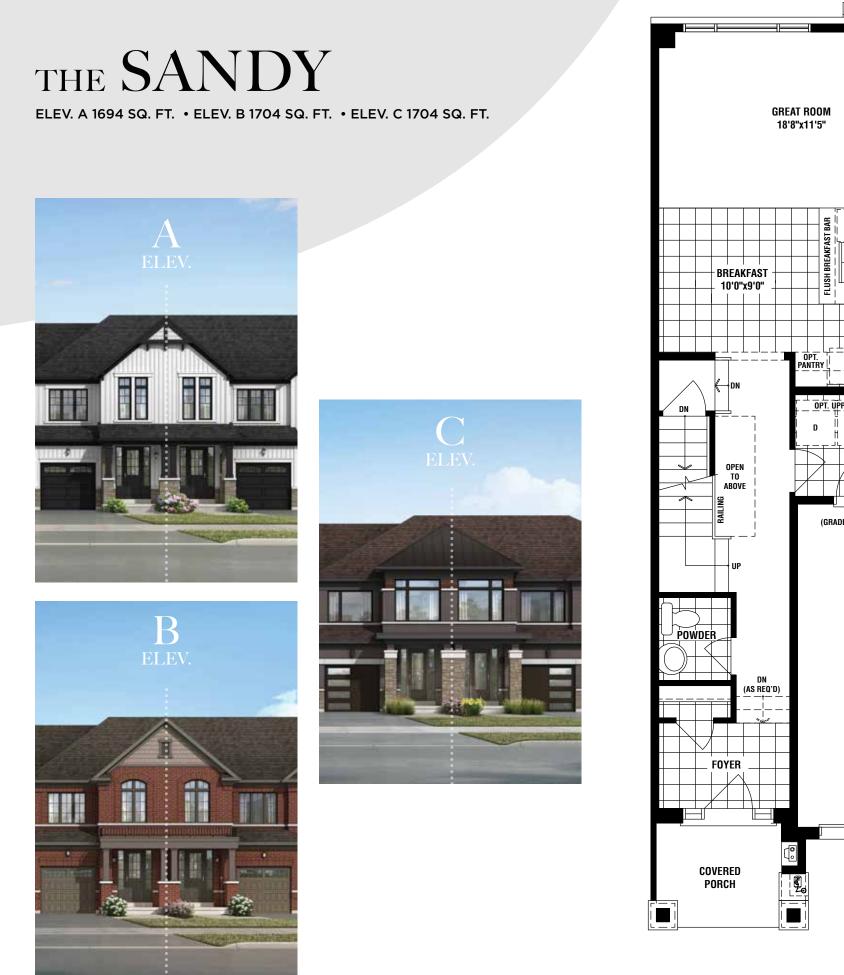

The floor plans and elevations shown are pre-construction plans and may be revised or improved as necessitated by architectural controls and the construction process. The measurements adhere to the rules and regulations of the TARION Warranty Corporation's official method for the calculation of floor area. Actual usable floor space and room dimensions may vary from the stated floor area. Railings on front porch only where required by O.B.C. Locations of furnace, hot water tank, HRV, sump pump (if applicable), posts and beams may vary and are to be determined by Vendor and Architect. Purchasers shall be deemed to accept the same. All images and renderings are artist concept only and subject to change without notice. Side windows only if siting permits. E. & O. E. 20-03 - 5/24