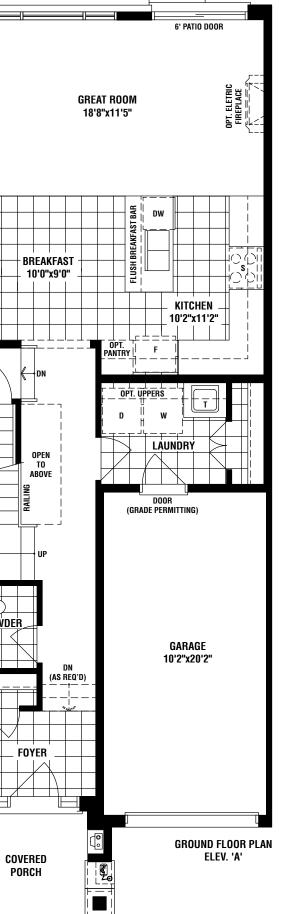

The floor plans and elevations shown are pre-construction plans and may be revised or improved as necessitated by architectural controls and the construction process. The measurements adhere to the rules and regulations of the TARION Warranty Corporation's official method for the calculation of floor area. Actual usable floor space and room dimensions may vary from the stated floor area. Railings on front porch only where required by O.B.C. Locations of furnace, hot water tank, HRV, sump pump (if applicable), posts and beams may vary and are to be determined by Vendor and Architect. Purchasers shall be deemed to accept the same. All images and renderings are artist concept only and subject to change without notice. Side windows only if siting permits. E. & O. E. 20-03 - 5/24