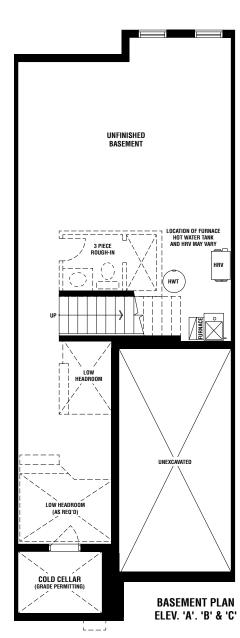

## THE CAMERON

ELEV. A 1555 SQ. FT. • ELEV. B 1564 SQ. FT. • ELEV. C 1564 SQ. FT.

The floor plans and elevations shown are pre-construction plans and may be revised or improved as necessitated by architectural controls and the construction process. The measurements adhere to the rules and regulations of the TARION Warranty Corporation's official method for the calculation of floor area. Actual usable floor space and room dimensions may vary from the stated floor area. Railings on front porch only where required by O.B.C. Locations of furnach, IHRV, sump pump (if applicable), posts and beams may vary and are to be determined by Vendor and Architect. Purchasers shall be deemed to accept the same. All images and renderings are artist concept only and subject to change without notice. Side windows only if siting permits. E. & O. E. 20-02 - 5/24