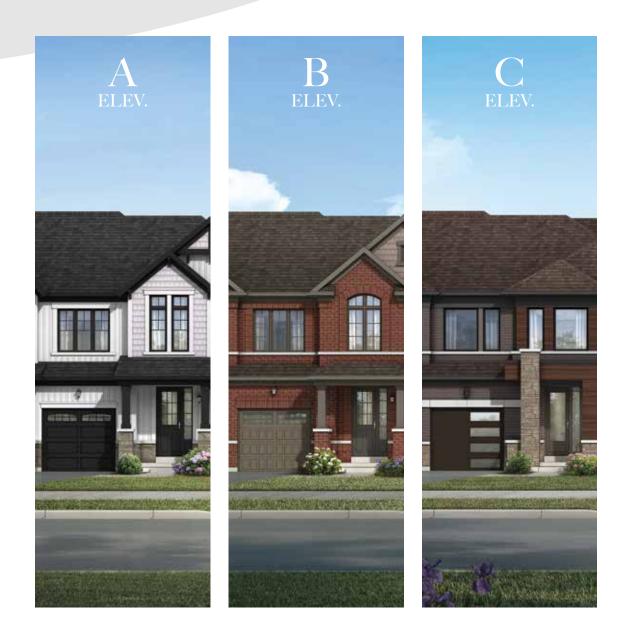

## THE CAMERON

ELEV. A 1555 SQ. FT. • ELEV. B 1564 SQ. FT. • ELEV. C 1564 SQ. FT.

The floor plans and elevations shown are pre-construction plans and may be revised or improved as necessitated by architectural controls and the construction process. The measurements adhere to the rules and regulations of the TARION Warranty Corporation's official method for the calculation of floor area. Actual usable floor space and room dimensions may vary from the stated floor area. Railings on front porch only where required by O.B.C. Locations of furnach, IHRV, sump pump (if applicable), posts and beams may vary and are to be determined by Vendor and Architect. Purchasers shall be deemed to accept the same. All images and renderings are artist concept only and subject to change without notice. Side windows only if siting permits. E. & O. E. 20-02 - 5/24