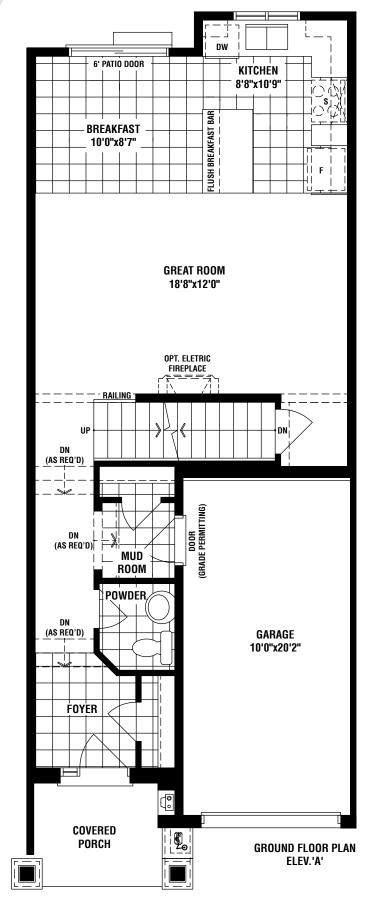

## THE CAMERON

ELEV. A 1555 SQ. FT. • ELEV. B 1564 SQ. FT. • ELEV. C 1564 SQ. FT.

The floor plans and elevations shown are pre-construction plans and may be revised or improved as necessitated by architectural controls and the construction process. The measurements adhere to the rules and regulations of the TARION Warranty Corporation's official method for the calculation of floor area. Actual usable floor space and room dimensions may vary from the stated floor area. Railings on front porch only where required by O.B.C. Locations of furnach, IHRV, sump pump (if applicable), posts and beams may vary and are to be determined by Vendor and Architect. Purchasers shall be deemed to accept the same. All images and renderings are artist concept only and subject to change without notice. Side windows only if siting permits. E. & O. E. 20-02 - 5/24