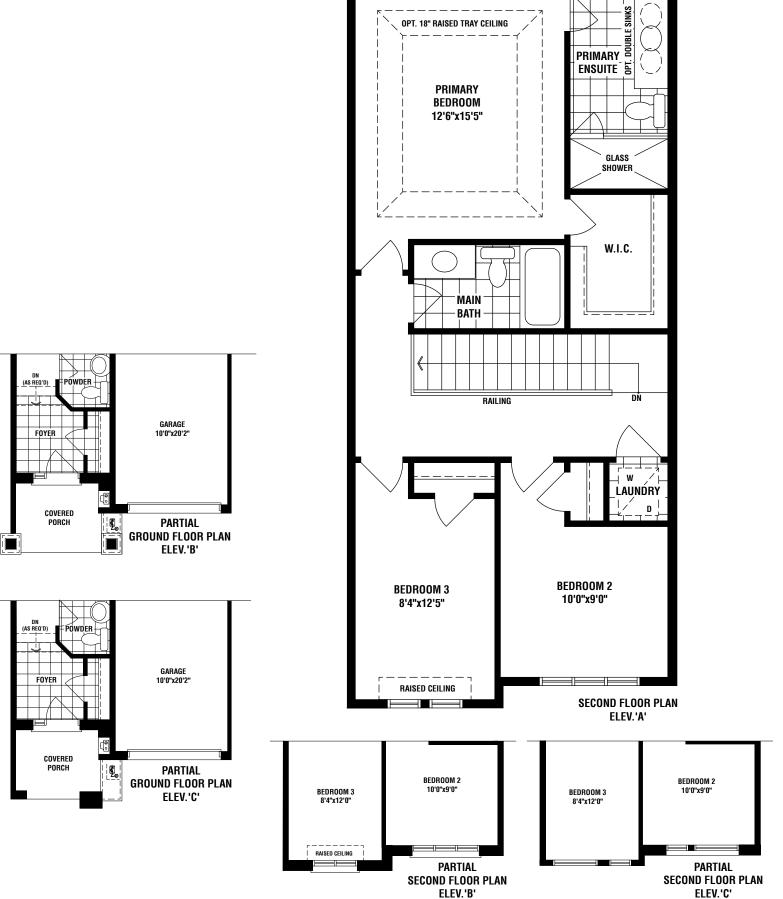

## THE CAMERON

ELEV. A 1555 SQ. FT. • ELEV. B 1564 SQ. FT. • ELEV. C 1564 SQ. FT.

The floor plans and elevations shown are pre-construction plans and may be revised or improved as necessitated by architectural controls and the construction process. The measurements adhere to the rules and regulations of the TARION Warranty Corporation's official method for the calculation of floor area. Actual usable floor space and room dimensions may vary from the stated floor area. Railings on front porch only where required by O.B.C. Locations of furnach, IHRV, sump pump (if applicable), posts and beams may vary and are to be determined by Vendor and Architect. Purchasers shall be deemed to accept the same. All images and renderings are artist concept only and subject to change without notice. Side windows only if siting permits. E. & O. E. 20-02 - 5/24