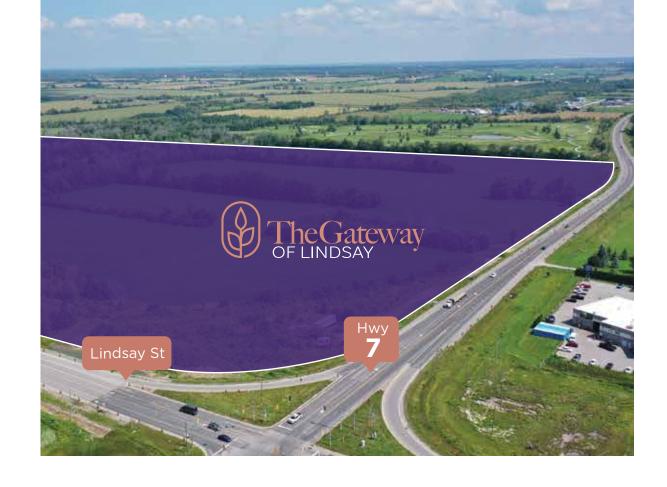

## NATURE'S GATEWAY. *EXCEPTIONALLY* LINDSAY.

Improving something as exceptional as nature isn't easy. And yet when it happens, the result is transformative, giving us a deeper appreciation of home.

At the Gateway of Lindsay, **Bromont Homes** and **Camcos Living** offer a mix of extraordinary residences that complement the surrounding river, golf course, and trails. More than just an address, it's the only location bordering these incredible amenities - all seamlessly connected at Highways 7 and 35.

### THERE'S ONLY ONE GATEWAY TO THE BEST OF LINDSAY.

100

A Second Second

With the stunning Lindsay Golf & Country Club right on your doorstep, and the adjacent Scugog River, you can make the most of these fantastic and naturally picturesque surroundings.

## LINDSAY ST

At the nexus of Highways 7, 115, and 35, life takes on a luxurious meaning. Discover a world of modern amenities, exciting attractions, diverse shopping and dining options, and endless recreational opportunities all right at your doorstep. From schools and essential services to outstanding highways and convenient transit links, everything you need is within easy reach. This prime location also offers effortless connections to Pickering, Ajax, Whitby, and other vital destinations.