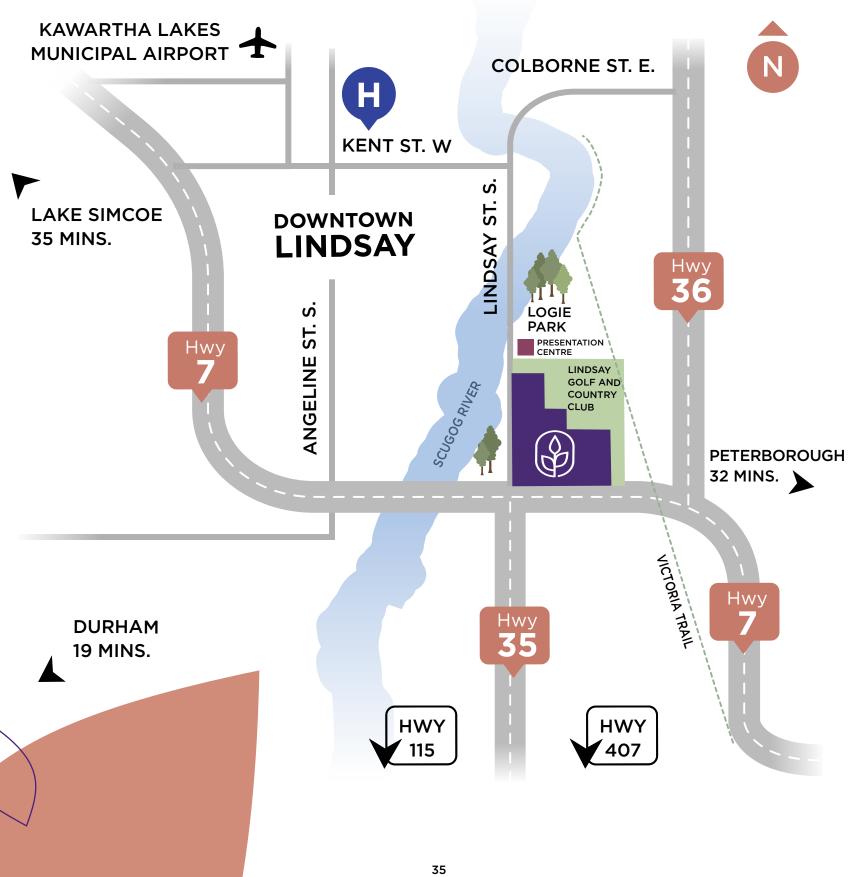

## LINDSAY ST

At the nexus of Highways 7, 115, and 35, life takes on a luxurious meaning. Discover a world of modern amenities, exciting attractions, diverse shopping and dining options, and endless recreational opportunities all right at your doorstep. From schools and essential services to outstanding highways and convenient transit links, everything you need is within easy reach. This prime location also offers effortless connections to Pickering, Ajax, Whitby, and other vital destinations.

#### CONVENIENTLY LOCATED AT YOUR DOORSTEP.

Imagine everything you desire just moments away: places to shop, eat, play, and dream - a world of opportunities at your doorstep. Nestled at the crossroads of 3 major highways that seamlessly connect to renowned destinations, with a plethora of amenities for reconnecting with loved ones or making lifelong friends, there are plenty of opportunities to enrich your experiences and create lasting memories.

- **40 Mins** to Peterborough's GO Terminal
- 50 Mins to Durham Live
- 90 Mins to Toronto Int'l Pearson Airport
- **30 Mins** to Hwy 407